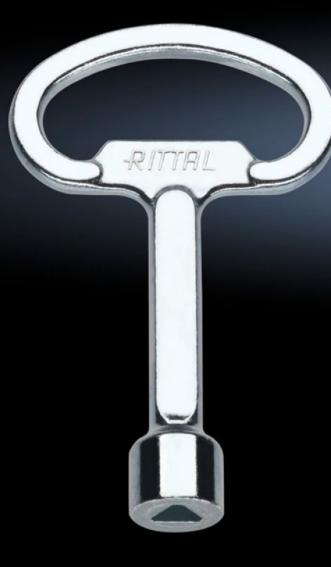

## SZ 2545.000 - Enclosure key

For lock inserts (one double-bit key is supplied with every enclosure).

## Features

| Model No.             | SZ 2545.000                                                                  |
|-----------------------|------------------------------------------------------------------------------|
| Design                | 7 mm triangular                                                              |
| Product description   | For lock inserts                                                             |
| Note                  | Enclosure, case and lock systems are supplied as standard with matching keys |
| Packs of              | 1 pc(s).                                                                     |
| Net weight            | 0.045                                                                        |
| Gross weight          | 0.051                                                                        |
| Customs tariff number | 83017000                                                                     |
| EAN                   | 4028177027497                                                                |
| ETIM 9                | EC000175                                                                     |
| ETIM 8                | EC000175                                                                     |
| ECLASS 8.0            | 27409215                                                                     |
|                       |                                                                              |