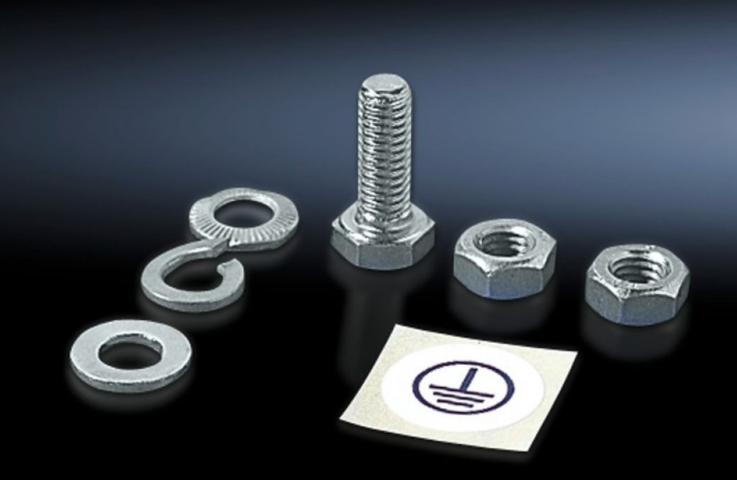

## SZ 2559.000 - Assembly parts for earth straps and earthing braids

For fastening the earth straps and earthing braids.

## **Features**

| Model No.             | SZ 2559.000                                                   |
|-----------------------|---------------------------------------------------------------|
| Product description   | For fastening the earth straps and earthing braids.           |
| Installation options  | On the horizontal and vertical VX enclosure section           |
|                       | On the horizontal TS enclosure section                        |
|                       | On the horizontal VX SE enclosure section, top in the depth   |
|                       | On punched sections with mounting flanges, 23 x 64 mm         |
|                       | On punched section without mounting flange, 23 x 64 mm        |
|                       | On PS rail systems                                            |
|                       | Gland plates                                                  |
| Note                  | Cage nuts or threaded blocks are required for mounting on the |
|                       | horizontal TS, SE enclosure section                           |
| Dimensions            | Thread: M8                                                    |
| Packs of              | 10 pc(s).                                                     |
| Net weight            | 0.24                                                          |
| Gross weight          | 0.297                                                         |
| Customs tariff number | 73181900                                                      |
| EAN                   | 4028177027770                                                 |
| ETIM 9                | EC002625                                                      |
| ETIM 8                | EC002625                                                      |
| ECLASS 8.0            | 27189234                                                      |
|                       |                                                               |