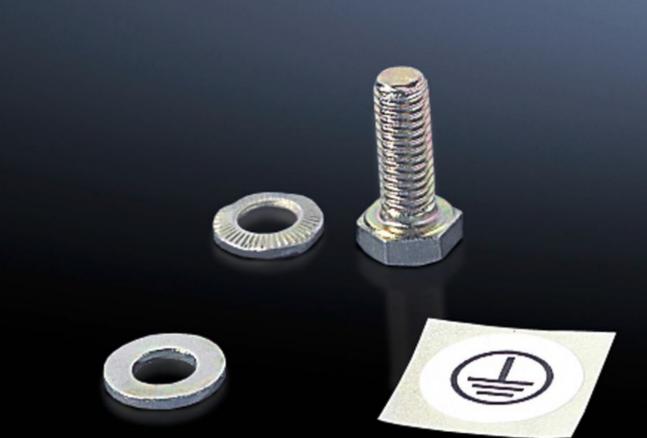

## SZ 2570.200 - Assembly parts for gland plates

For fastening the earth straps and earthing braids to gland plates.

## Features

| Model No.             | SZ 2570.200                                                         |
|-----------------------|---------------------------------------------------------------------|
| Product description   | For fastening the earth straps and earthing braids to gland plates. |
| Benefits              | Fast assembly thanks to self-tapping screws                         |
| Dimensions            | Thread: M8                                                          |
| Packs of              | 10 pc(s).                                                           |
| Net weight            | 0.14                                                                |
| Gross weight          | 0.151                                                               |
| Customs tariff number | 73182900                                                            |
| EAN                   | 4028177565630                                                       |
| ETIM 9                | EC001503                                                            |
| ETIM 8                | EC001503                                                            |
| ECLASS 8.0            | 27189234                                                            |
|                       |                                                                     |