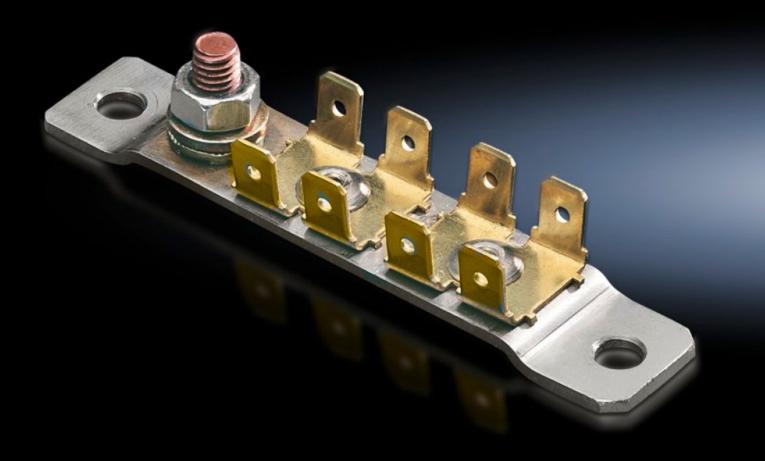

## SZ 2570.500 - Earthing plate

For the installation in Comfort Panel, Optipanel, VX, TS, VX SE, PC.

## **Features**

| Model No.             | SZ 2570.500                                                                                                                          |
|-----------------------|--------------------------------------------------------------------------------------------------------------------------------------|
| Product description   | One earthing cable can be screw-fastened to the threaded bolt for distribution to up to 8 components via 6.3 mm flat-pin connectors. |
| Supply includes       | Assembly parts                                                                                                                       |
| To fit                | Enclosure type: Comfort Panel                                                                                                        |
|                       | Optipanel                                                                                                                            |
|                       | TS                                                                                                                                   |
|                       | VX SE                                                                                                                                |
|                       | PC                                                                                                                                   |
| Packs of              | 1 pc(s).                                                                                                                             |
| Net weight            | 0.038                                                                                                                                |
| Gross weight          | 0.053                                                                                                                                |
| Customs tariff number | 73269098                                                                                                                             |
| EAN                   | 4028177388253                                                                                                                        |
| ETIM 9                | EC002623                                                                                                                             |
| ETIM 8                | EC002623                                                                                                                             |
| ECLASS 8.0            | 27189264                                                                                                                             |