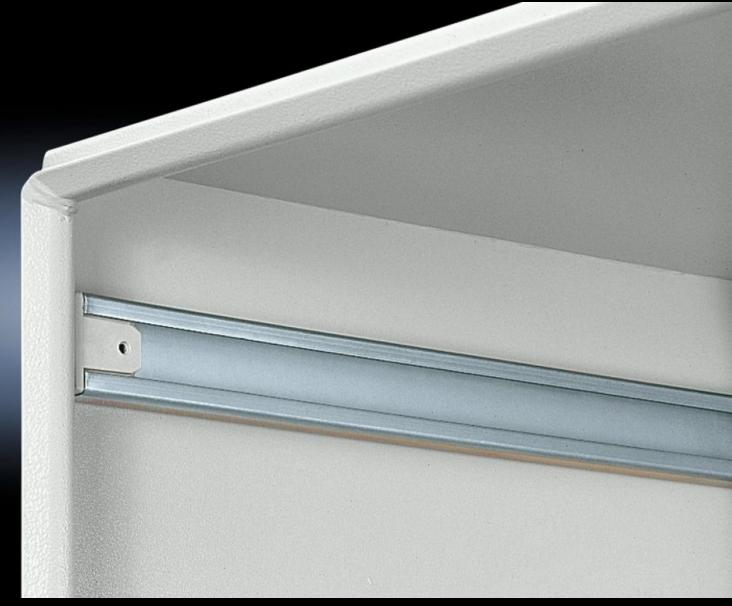

## SZ 2574.000 - Mounting block for AE

For AE. As an accessory for additional interior installation, e.g. mounting of cable ties, PS punched rails, top hat rails and C rails (e.g. for a second pair of mounting angles).

## **Features**

| Model No.             | SZ 2574.000                                                                                                                                                                 |
|-----------------------|-----------------------------------------------------------------------------------------------------------------------------------------------------------------------------|
| Product description   | As an accessory for additional interior installation, e.g. mounting of cable ties, PS punched rails, top hat rails and C rails (e.g. for a second pair of mounting angles). |
| Supply includes       | Assembly parts                                                                                                                                                              |
| To fit enclosure type | AE                                                                                                                                                                          |
| Packs of              | 20 pc(s).                                                                                                                                                                   |
| Net weight            | 0.2                                                                                                                                                                         |
| Gross weight          | 0.238                                                                                                                                                                       |
| Customs tariff number | 73182900                                                                                                                                                                    |
| EAN                   | 4028177028258                                                                                                                                                               |
| ETIM 9                | EC002625                                                                                                                                                                    |
| ETIM 8                | EC002625                                                                                                                                                                    |
| ECLASS 8.0            | 27189234                                                                                                                                                                    |
|                       |                                                                                                                                                                             |