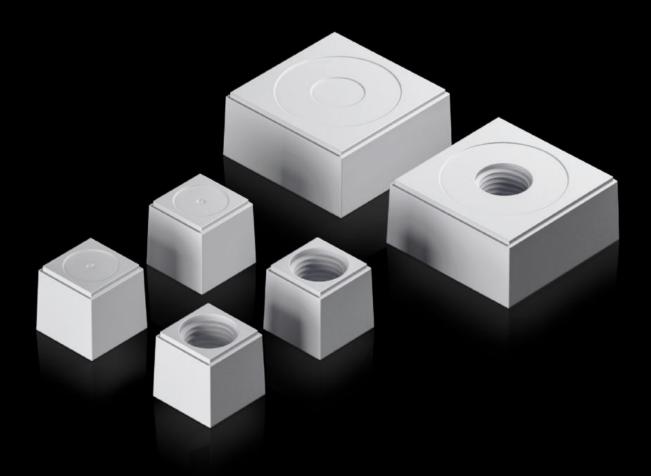

## AX 2580.003 - Seal insert For plastic gland plate, modular and sealing frame, modular

The slotted seal inserts, in conjunction with the inlays, allow individual cable entry, even with preassembled cables.

## Features

| Model No.             | AX 2580.003                                                                                                            |
|-----------------------|------------------------------------------------------------------------------------------------------------------------|
| Design                | Seal insert, small                                                                                                     |
| Product description   | The slotted seal inserts, in conjunction with the inlays, allow individual cable entry, even with preassembled cables. |
| Material              | Plastic                                                                                                                |
| Colour                | RAL 7035                                                                                                               |
| Type rating to UL 50E | Туре 1                                                                                                                 |
| For cable diameter    | 3 mm                                                                                                                   |
| Packs of              | 10 pc(s).                                                                                                              |
| Net weight            | 0.02                                                                                                                   |
| Gross weight          | 0.076                                                                                                                  |
| Customs tariff number | 40082900                                                                                                               |
| EAN                   | 4028177939622                                                                                                          |
| ETIM 9                | EC000441                                                                                                               |
| ETIM 8                | EC000441                                                                                                               |
| ECLASS 8.0            | 27149109                                                                                                               |