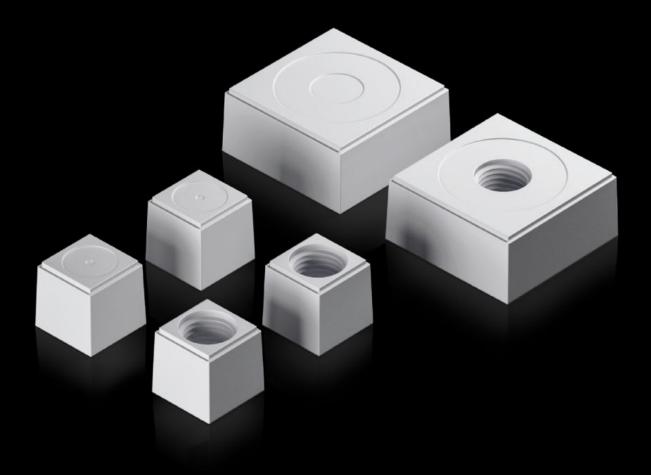

# AX 2580.004 - Seal insert For plastic gland plate, modular and sealing frame, modular

The slotted seal inserts, in conjunction with the inlays, allow individual cable entry, even with preassembled cables.

#### **Features**

| Model No.             | AX 2580.004                                                                                                            |
|-----------------------|------------------------------------------------------------------------------------------------------------------------|
| Design                | Seal insert, small                                                                                                     |
| Product description   | The slotted seal inserts, in conjunction with the inlays, allow individual cable entry, even with preassembled cables. |
| Material              | Plastic                                                                                                                |
| Colour                | RAL 7035                                                                                                               |
| Type rating to UL 50E | Type 1                                                                                                                 |
|                       | Type 12 Type 4X indoor use only                                                                                        |
| For cable diameter    | 4 mm                                                                                                                   |
| Packs of              | 10 pc(s).                                                                                                              |
| Net weight            | 0.03                                                                                                                   |
| Gross weight          | 0.075                                                                                                                  |
| Customs tariff number | 40082900                                                                                                               |
| EAN                   | 4028177939639                                                                                                          |
| ETIM 9                | EC000441                                                                                                               |
| ETIM 8                | EC000441                                                                                                               |
| ECLASS 8.0            | 27149109                                                                                                               |
|                       |                                                                                                                        |