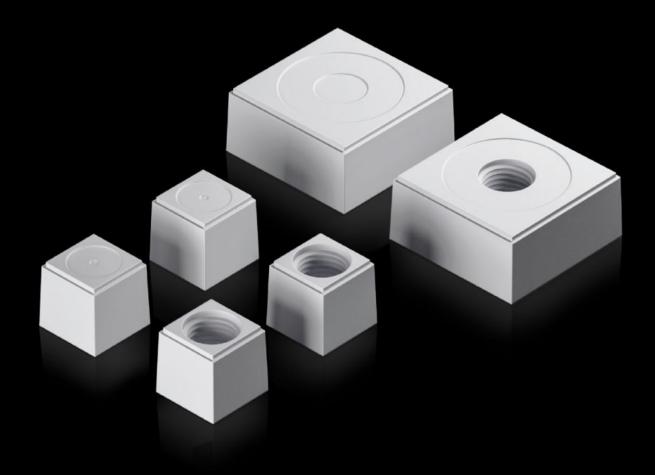

# AX 2580.115 - Seal insert For plastic gland plate, modular and sealing frame, modular

The slotted seal inserts, in conjunction with the inlays, allow individual cable entry, even with preassembled cables.

#### **Features**

| Model No.             | AX 2580.115                                                                                                            |
|-----------------------|------------------------------------------------------------------------------------------------------------------------|
| Design                | Seal insert, large                                                                                                     |
| Product description   | The slotted seal inserts, in conjunction with the inlays, allow individual cable entry, even with preassembled cables. |
| Material              | Plastic                                                                                                                |
| Colour                | RAL 7035                                                                                                               |
| Type rating to UL 50E | Type 1 Type 12 Type 4X indoor use only                                                                                 |
| For cable diameter    | 15 mm                                                                                                                  |
| Packs of              | 5 pc(s).                                                                                                               |
| Net weight            | 0.125                                                                                                                  |
| Gross weight          | 0.157                                                                                                                  |
| Customs tariff number | 40082900                                                                                                               |
| EAN                   | 4028177939752                                                                                                          |
| ETIM 9                | EC000441                                                                                                               |
| ETIM 8                | EC000441                                                                                                               |
| ECLASS 8.0            | 27149109                                                                                                               |
|                       |                                                                                                                        |