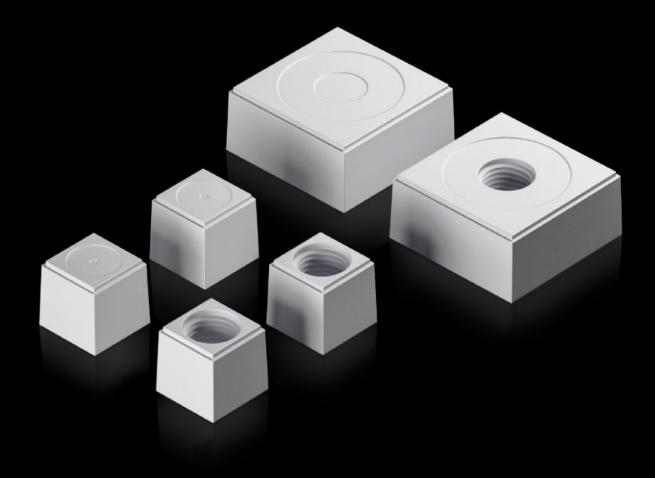

# AX 2580.119 - Seal insert For plastic gland plate, modular and sealing frame, modular

The slotted seal inserts, in conjunction with the inlays, allow individual cable entry, even with preassembled cables.

#### **Features**

| Model No.             | AX 2580.119                                                                                                            |
|-----------------------|------------------------------------------------------------------------------------------------------------------------|
| Design                | Seal insert, large                                                                                                     |
| Product description   | The slotted seal inserts, in conjunction with the inlays, allow individual cable entry, even with preassembled cables. |
| Material              | Plastic                                                                                                                |
| Colour                | RAL 7035                                                                                                               |
| Type rating to UL 50E | Type 1                                                                                                                 |
|                       | Type 12 Type 4X indoor use only                                                                                        |
| For cable diameter    | 19 mm                                                                                                                  |
| Packs of              | 5 pc(s).                                                                                                               |
| Net weight            | 0.1                                                                                                                    |
| Gross weight          | 0.147                                                                                                                  |
| Customs tariff number | 40082900                                                                                                               |
| EAN                   | 4028177939790                                                                                                          |
| ETIM 9                | EC000441                                                                                                               |
| ETIM 8                | EC000441                                                                                                               |
| ECLASS 8.0            | 27149109                                                                                                               |
|                       |                                                                                                                        |