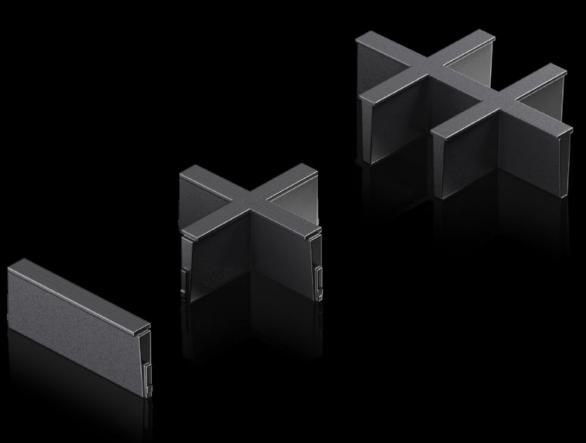

## AX 2582.200 - Inlay For plastic gland plate, modular and sealing frame, modular

Individual inserts to subdivide the cut-outs in the modular plastic gland plate and the modular sealing frame.