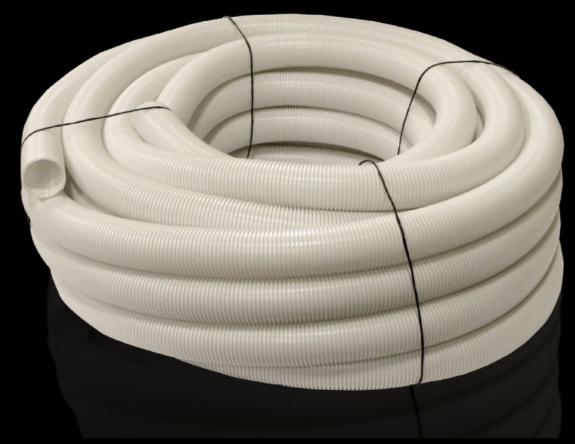

## SZ 2590.000 - Cable conduit

For secure cable routing e.g. from the enclosure or mounting plate to the door.

## **Features**

| Model No.             | SZ 2590.000                                                                                                                                                                                                                                                           |
|-----------------------|-----------------------------------------------------------------------------------------------------------------------------------------------------------------------------------------------------------------------------------------------------------------------|
| Product description   | For secure cable routing e.g. from the enclosure or mounting plate to the door. Attachment facility for standard commercially available cable ties is provided on the cable conduit holder, so that cables may be attached upon entry to/exit from the cable conduit. |
| Material              | Polythene                                                                                                                                                                                                                                                             |
| Supply includes       | 1 roll = 25 m                                                                                                                                                                                                                                                         |
| Internal diameter     | 48 mm                                                                                                                                                                                                                                                                 |
| Dimensions            | Length: 25 m                                                                                                                                                                                                                                                          |
| Packs of              | 1 pc(s).                                                                                                                                                                                                                                                              |
| Net weight            | 4.742                                                                                                                                                                                                                                                                 |
| Gross weight          | 4.8                                                                                                                                                                                                                                                                   |
| Customs tariff number | 39173200                                                                                                                                                                                                                                                              |
| EAN                   | 4028177028869                                                                                                                                                                                                                                                         |
| E-Number Sweden       | E1106403                                                                                                                                                                                                                                                              |
| ETIM 9                | EC000322                                                                                                                                                                                                                                                              |
| ETIM 8                | EC000322                                                                                                                                                                                                                                                              |
| ECLASS 8.0            | 27400604                                                                                                                                                                                                                                                              |