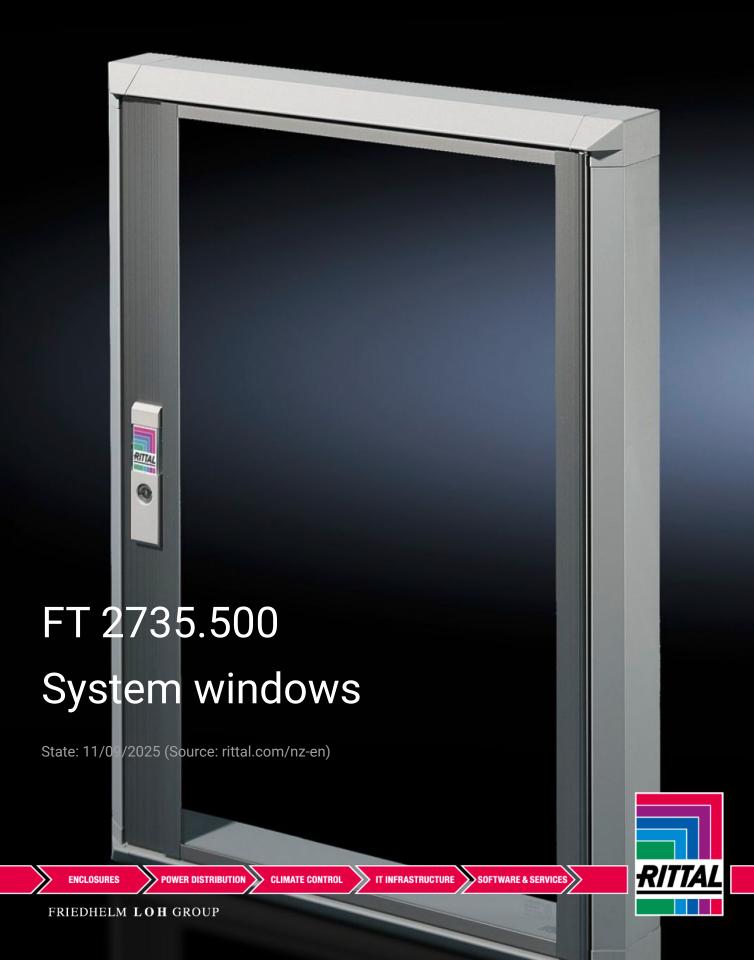

## FT 2735.500 - System windows for VX, TS, VX SE

To conceal display and operating instruments or cut-outs, and to protect against dirt and liquids as well as unauthorised access.

#### **Features**

| Model No.           | FT 2735.500                                                                                                                                                                                                                                                                                                                     |
|---------------------|---------------------------------------------------------------------------------------------------------------------------------------------------------------------------------------------------------------------------------------------------------------------------------------------------------------------------------|
| Design              | 30 section                                                                                                                                                                                                                                                                                                                      |
| Product description | To conceal display and operating instruments or cut-outs, and to protect against dirt and liquids as well as unauthorised access.                                                                                                                                                                                               |
| Material            | Extruded aluminium section with die-cast zinc corner pieces and single-pane safety glass.                                                                                                                                                                                                                                       |
| Surface finish      | Base frame: Powder-coated on the outside in RAL 7035<br>Hinge and lock section: Natural-anodised                                                                                                                                                                                                                                |
| Value base frame    | Made from single-pane safety glass: High level of resistance to solvents and scratches, anti-static, reduced risk of injury if broken. Standard double-bit lock insert may be exchanged for lock inserts 27 mm, type A, and/or for lock system Ergoform-S (except H = 270 mm).  Hinge with 180° opening angle, easily inserted. |

### **Features**

| Easily screw-fastened to the door thanks to modified dimensions (tubular door frame may be used as a drilling template). Readily height-adjustable. Stabilises the door cut-out. Conceals the cut edge. There is no dirt on the seal, the glass is protected from being lifted out, dirt cannot drop inside, and moisture cannot run behind the window when opening. Frame section height 30 mm or 60 mm |
|----------------------------------------------------------------------------------------------------------------------------------------------------------------------------------------------------------------------------------------------------------------------------------------------------------------------------------------------------------------------------------------------------------|
| IP 54                                                                                                                                                                                                                                                                                                                                                                                                    |
| Standard double-bit lock insert may be exchanged for lock inserts 27 mm, type A, and/or for lock system Ergoform-S (except H = 270 mm).  Not suitable for outdoor siting                                                                                                                                                                                                                                 |
| Enclosure type: VX TS VX SE Width: = 600 mm                                                                                                                                                                                                                                                                                                                                                              |
| Width: 500 mm<br>Height: 270 mm<br>Depth: 47 mm                                                                                                                                                                                                                                                                                                                                                          |
| Viewing window width: 363 mm<br>Viewing window height: 198 mm                                                                                                                                                                                                                                                                                                                                            |
| 33 mm                                                                                                                                                                                                                                                                                                                                                                                                    |
| 1 pc(s).                                                                                                                                                                                                                                                                                                                                                                                                 |
| 3.016                                                                                                                                                                                                                                                                                                                                                                                                    |
| 3.22                                                                                                                                                                                                                                                                                                                                                                                                     |
| 76101000                                                                                                                                                                                                                                                                                                                                                                                                 |
| 4028177476288                                                                                                                                                                                                                                                                                                                                                                                            |
| EC002527                                                                                                                                                                                                                                                                                                                                                                                                 |
| EC002527                                                                                                                                                                                                                                                                                                                                                                                                 |
| 27182301                                                                                                                                                                                                                                                                                                                                                                                                 |
|                                                                                                                                                                                                                                                                                                                                                                                                          |