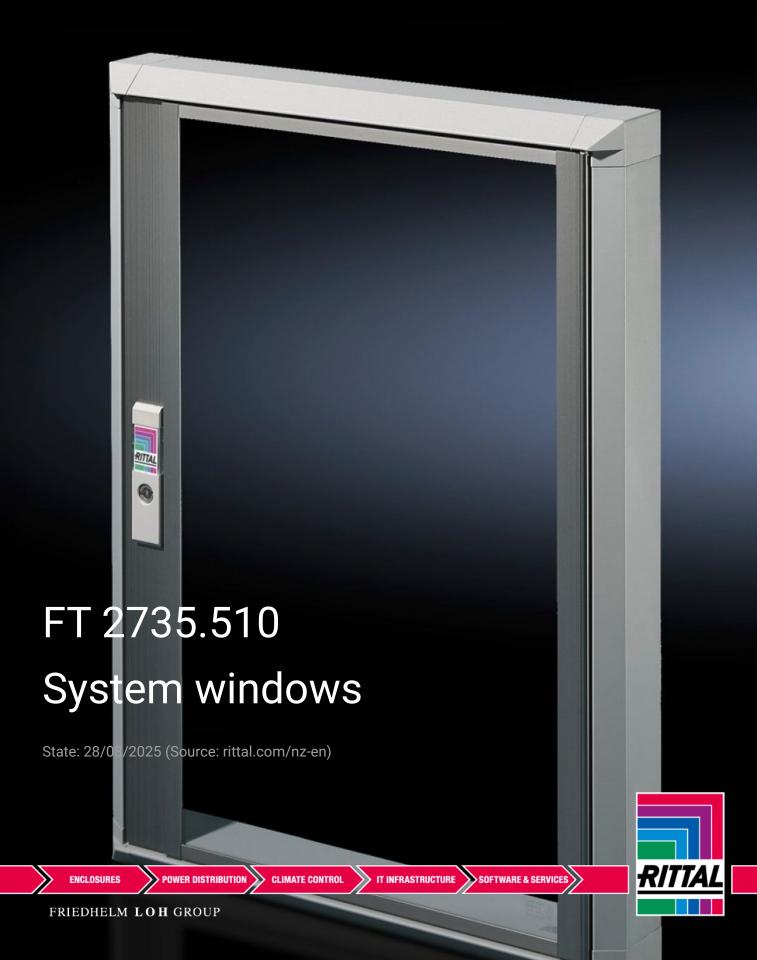

## FT 2735.510 - System windows for VX, TS, VX SE

To conceal display and operating instruments or cut-outs, and to protect against dirt and liquids as well as unauthorised access.

#### **Features**

| Model No.           | FT 2735.510                                                                                                                                                                                                                                                                                                                     |
|---------------------|---------------------------------------------------------------------------------------------------------------------------------------------------------------------------------------------------------------------------------------------------------------------------------------------------------------------------------|
| Design              | 30 section                                                                                                                                                                                                                                                                                                                      |
| Product description | To conceal display and operating instruments or cut-outs, and to protect against dirt and liquids as well as unauthorised access.                                                                                                                                                                                               |
| Material            | Extruded aluminium section with die-cast zinc corner pieces and single-pane safety glass.                                                                                                                                                                                                                                       |
| Surface finish      | Base frame: Powder-coated on the outside in RAL 7035<br>Hinge and lock section: Natural-anodised                                                                                                                                                                                                                                |
| Value base frame    | Made from single-pane safety glass: High level of resistance to solvents and scratches, anti-static, reduced risk of injury if broken. Standard double-bit lock insert may be exchanged for lock inserts 27 mm, type A, and/or for lock system Ergoform-S (except H = 270 mm).  Hinge with 180° opening angle, easily inserted. |

### **Features**

| Easily screw-fastened to the door thanks to modified dimensions (tubular door frame may be used as a drilling template). Readily height-adjustable. Stabilises the door cut-out. Conceals the cut edge. There is no dirt on the seal, the glass is protected from being lifted out, dirt cannot drop inside, and moisture cannot run behind the window when opening. Frame section height 30 mm or 60 mm |
|----------------------------------------------------------------------------------------------------------------------------------------------------------------------------------------------------------------------------------------------------------------------------------------------------------------------------------------------------------------------------------------------------------|
| IP 54                                                                                                                                                                                                                                                                                                                                                                                                    |
| Standard double-bit lock insert may be exchanged for lock inserts 27 mm, type A, and/or for lock system Ergoform-S (except H = 270 mm).  Not suitable for outdoor siting                                                                                                                                                                                                                                 |
| Enclosure type: VX TS VX SE Width: = 600 mm                                                                                                                                                                                                                                                                                                                                                              |
| Width: 500 mm<br>Height: 370 mm<br>Depth: 47 mm                                                                                                                                                                                                                                                                                                                                                          |
| Viewing window width: 363 mm<br>Viewing window height: 298 mm                                                                                                                                                                                                                                                                                                                                            |
| 33 mm                                                                                                                                                                                                                                                                                                                                                                                                    |
| 1 pc(s).                                                                                                                                                                                                                                                                                                                                                                                                 |
| 3.61                                                                                                                                                                                                                                                                                                                                                                                                     |
| 3.81                                                                                                                                                                                                                                                                                                                                                                                                     |
| 76101000                                                                                                                                                                                                                                                                                                                                                                                                 |
| 4028177476295                                                                                                                                                                                                                                                                                                                                                                                            |
| EC002527                                                                                                                                                                                                                                                                                                                                                                                                 |
| EC002527                                                                                                                                                                                                                                                                                                                                                                                                 |
| 27182301                                                                                                                                                                                                                                                                                                                                                                                                 |
|                                                                                                                                                                                                                                                                                                                                                                                                          |