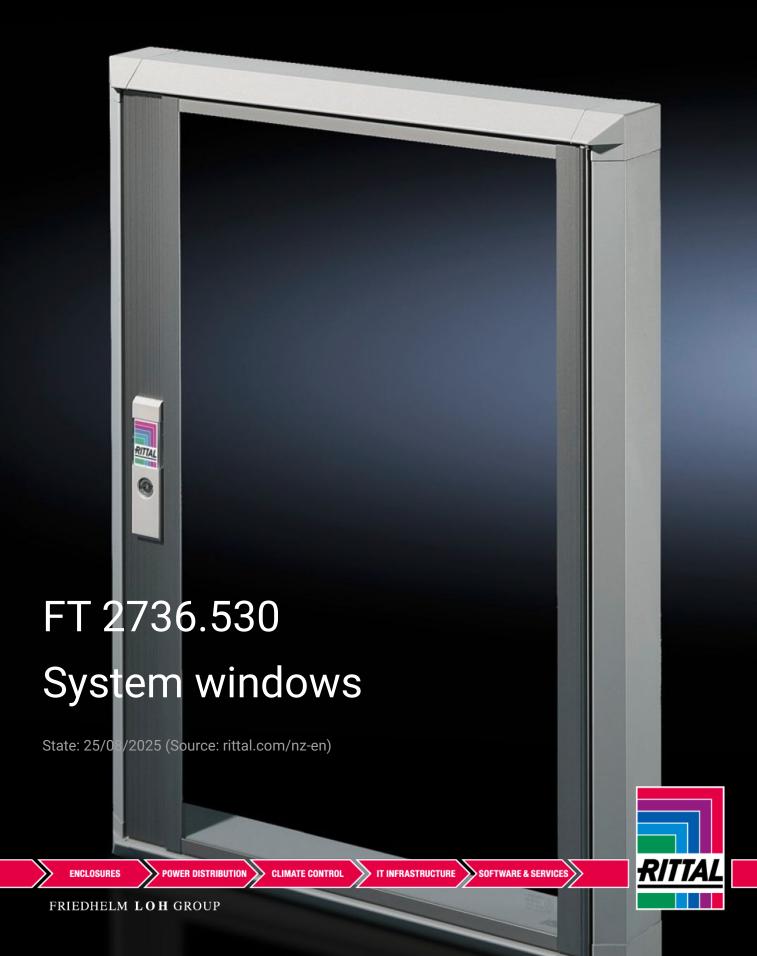

## FT 2736.530 - System windows for VX, TS, VX SE

To conceal display and operating instruments or cut-outs, and to protect against dirt and liquids as well as unauthorised access.

#### **Features**

| Model No.           | FT 2736.530                                                                                                                                                                                                                                                                                                                     |
|---------------------|---------------------------------------------------------------------------------------------------------------------------------------------------------------------------------------------------------------------------------------------------------------------------------------------------------------------------------|
| Design              | 60 section                                                                                                                                                                                                                                                                                                                      |
| Product description | To conceal display and operating instruments or cut-outs, and to protect against dirt and liquids as well as unauthorised access.                                                                                                                                                                                               |
| Material            | Extruded aluminium section with die-cast zinc corner pieces and single-pane safety glass.                                                                                                                                                                                                                                       |
| Surface finish      | Base frame: Powder-coated on the outside in RAL 7035<br>Hinge and lock section: Natural-anodised                                                                                                                                                                                                                                |
| Value base frame    | Made from single-pane safety glass: High level of resistance to solvents and scratches, anti-static, reduced risk of injury if broken. Standard double-bit lock insert may be exchanged for lock inserts 27 mm, type A, and/or for lock system Ergoform-S (except H = 270 mm).  Hinge with 180° opening angle, easily inserted. |