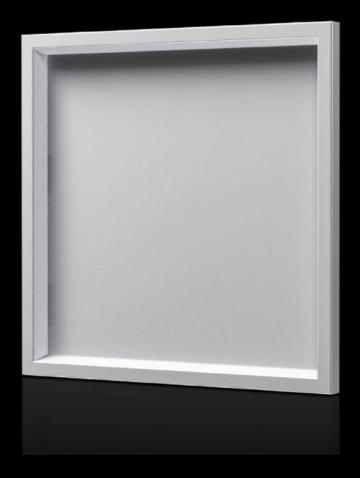

## AX 2745.010 - Operating panel for AX

For external mounting on an AE enclosure instead of a door and on surfaces. Frame construction with internal corner connectors, 3 mm aluminium plate secured from the inside.

#### **Features**

| Model No.                         | AX 2745.010                                                                                                                                                                   |
|-----------------------------------|-------------------------------------------------------------------------------------------------------------------------------------------------------------------------------|
| Product description               | For external mounting on an AE enclosure instead of a door and on surfaces. Frame construction with internal corner connectors, 3 mm aluminium plate secured from the inside. |
| Material                          | Aluminium, natural anodised                                                                                                                                                   |
| Supply includes                   | Aluminium frame Display panel Hinges Brackets                                                                                                                                 |
| Protection category to IEC 60 529 | IP 54                                                                                                                                                                         |
| To fit Model No.                  | 1007.000<br>1013.000<br>1050.000<br>1350.000                                                                                                                                  |
| Note                              | When installing instead of a door, the cam lock is required                                                                                                                   |
| To fit                            | Enclosure type: AX<br>Width: = 500 mm<br>Height: = 500 mm                                                                                                                     |
| Dimensions                        | Width: 497 mm<br>Height: 497 mm<br>Depth: 36 mm                                                                                                                               |
| Dimensions of aluminium plate     | Width: 443 mm<br>Height: 443 mm                                                                                                                                               |
| Area available for population     | Width: 427 mm<br>Height: 427 mm                                                                                                                                               |
| Packs of                          | 1 pc(s).                                                                                                                                                                      |
| Net weight                        | 3.343                                                                                                                                                                         |