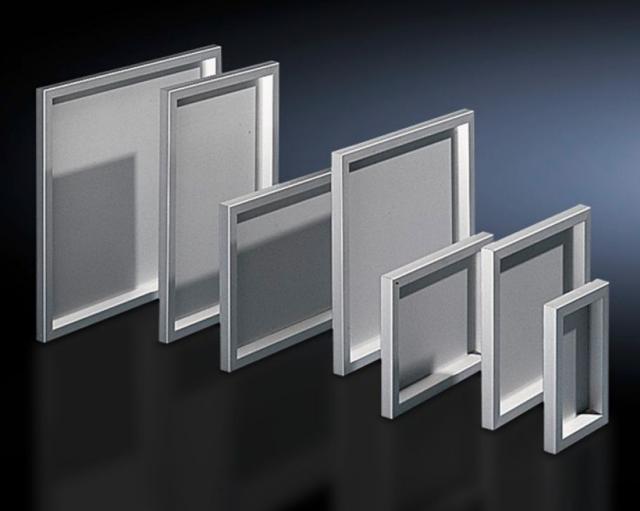

## FT 2746.000 - Operating panel for AE

For external mounting on an AE instead of a door and on surfaces. Frame construction with corner connectors on the inside, 3 mm aluminium plate secured from the inside and sealed against the frame.

## Features

| Model No.                         | FT 2746.000                                                                                                                                                                                                    |
|-----------------------------------|----------------------------------------------------------------------------------------------------------------------------------------------------------------------------------------------------------------|
| Product description               | For external mounting on an AE instead of a door and on surfaces.<br>Frame construction with corner connectors on the inside, 3 mm<br>aluminium plate secured from the inside and sealed against the<br>frame. |
| Material                          | Aluminium, natural anodised                                                                                                                                                                                    |
| Supply includes                   | Aluminium frame                                                                                                                                                                                                |
|                                   | Display panel                                                                                                                                                                                                  |
|                                   | Hinges                                                                                                                                                                                                         |
|                                   | Brackets                                                                                                                                                                                                       |
| Protection category to IEC 60 529 | IP 54                                                                                                                                                                                                          |
| Note                              | When installing instead of a door, the cam lock is required                                                                                                                                                    |
| To fit                            | Enclosure type: AE                                                                                                                                                                                             |
|                                   | Width: = 600 mm                                                                                                                                                                                                |
|                                   | Height: = 600 mm                                                                                                                                                                                               |
| Dimensions                        | Width: 597 mm                                                                                                                                                                                                  |
|                                   | Height: 597 mm                                                                                                                                                                                                 |
|                                   | Depth: 34 mm                                                                                                                                                                                                   |