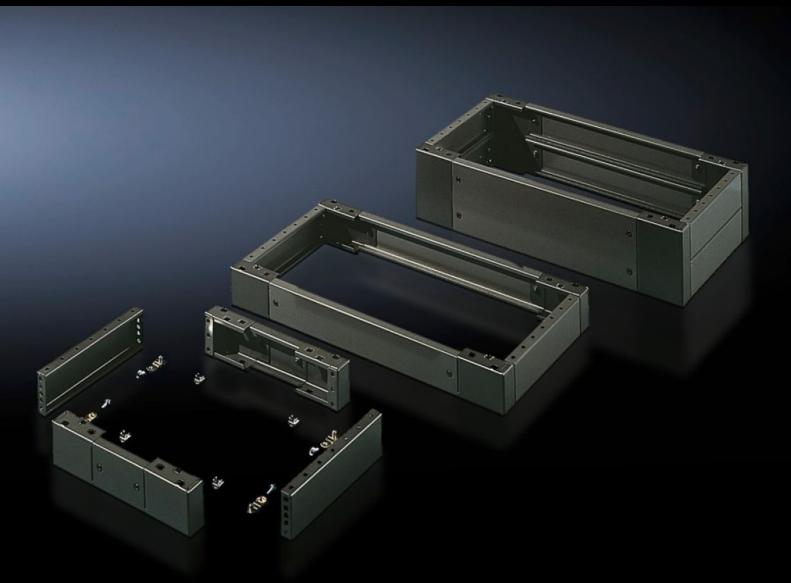

# SO 2808.200 - Base/plinth, complete Sheet steel, for AE, universal consoles TP

Trim panels at the front and rear with fitted corner pieces and side trim panels.

#### **Features**

| Model No.             | SO 2808.200                                                                                                                                                                                                  |  |
|-----------------------|--------------------------------------------------------------------------------------------------------------------------------------------------------------------------------------------------------------|--|
| Product description   | Trim panels at the front and rear with fitted corner pieces and side trim panels.                                                                                                                            |  |
| Material              | Sheet steel                                                                                                                                                                                                  |  |
| Surface finish        | Spray-finished                                                                                                                                                                                               |  |
| Colour                | RAL 7022                                                                                                                                                                                                     |  |
| Supply includes       | 4 corner pieces 2 trim panels front/rear 2 trim panels, side Assembly parts for mounting on the enclosure 1 trim panel front/rear x 200 mm 2 trim panels, front/rear, x 100 mm 4 trim panels, side, x 100 mm |  |
| Dimensions            | Height: 200 mm<br>Depth: 450 mm                                                                                                                                                                              |  |
| To fit                | Enclosure type: ES 5000 TP universal console Width: = 600 mm Depth: = 500 mm                                                                                                                                 |  |
| Packs of              | 1 pc(s).                                                                                                                                                                                                     |  |
| Net weight            | 11.7                                                                                                                                                                                                         |  |
| Gross weight          | 12.16                                                                                                                                                                                                        |  |
| Customs tariff number | 94039910                                                                                                                                                                                                     |  |
| EAN                   | 4028177032675                                                                                                                                                                                                |  |
| ETIM 9                | EC000721                                                                                                                                                                                                     |  |