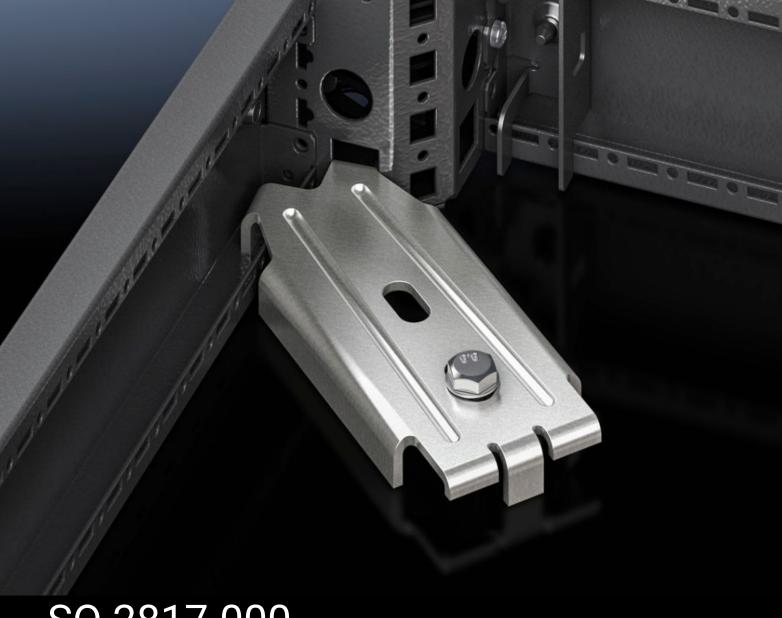

## SO 2817.000 - Base mounting plate for base/plinth VX and AX and base/plinth, complete

For attaching the base/plinth to the floor without moving the enclosure or the bayed enclosure suite. For assembly screws up to Ø 12 mm.

## **Features**

| Model No.             | SO 2817.000                                                                    |
|-----------------------|--------------------------------------------------------------------------------|
| Product description   | For attaching the base/plinth to the floor. For assembly screws up to Ø 12 mm. |
| Material              | Sheet steel                                                                    |
| Surface finish        | Zinc-plated                                                                    |
| Packs of              | 10 pc(s).                                                                      |
| Net weight            | 4.78                                                                           |
| Gross weight          | 4.92                                                                           |
| Customs tariff number | 83024900                                                                       |
| EAN                   | 4028177032835                                                                  |
| ETIM 9                | EC002625                                                                       |
| ETIM 8                | EC002625                                                                       |
| ECLASS 8.0            | 27189234                                                                       |