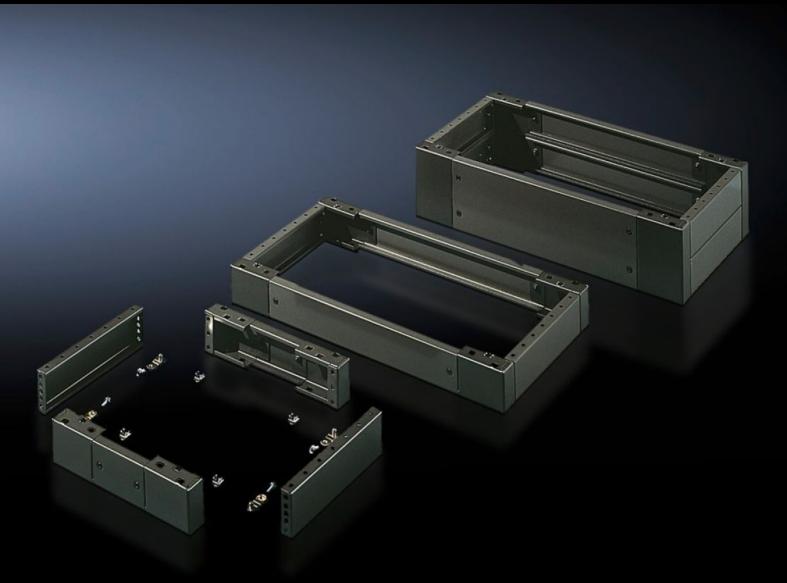

# SO 2828.200 - Base/plinth, complete Sheet steel, for AE, universal consoles TP

Trim panels at the front and rear with fitted corner pieces and side trim panels.

#### **Features**

| Model No.             | SO 2828.200                                                                                                                                                                                                  |
|-----------------------|--------------------------------------------------------------------------------------------------------------------------------------------------------------------------------------------------------------|
| Product description   | Trim panels at the front and rear with fitted corner pieces and side trim panels.                                                                                                                            |
| Material              | Sheet steel                                                                                                                                                                                                  |
| Surface finish        | Spray-finished                                                                                                                                                                                               |
| Colour                | RAL 7022                                                                                                                                                                                                     |
| Supply includes       | 4 corner pieces 2 trim panels front/rear 2 trim panels, side Assembly parts for mounting on the enclosure 1 trim panel front/rear x 200 mm 2 trim panels, front/rear, x 100 mm 4 trim panels, side, x 100 mm |
| Dimensions            | Height: 200 mm<br>Depth: 279 mm                                                                                                                                                                              |
| To fit                | Enclosure type: AE<br>Width: = 800 mm<br>Depth: = 300 mm                                                                                                                                                     |
| Packs of              | 1 pc(s).                                                                                                                                                                                                     |
| Net weight            | 10.217                                                                                                                                                                                                       |
| Gross weight          | 10.4                                                                                                                                                                                                         |
| Customs tariff number | 94039910                                                                                                                                                                                                     |
| EAN                   | 4028177032972                                                                                                                                                                                                |
| ETIM 9                | EC000721                                                                                                                                                                                                     |
| ETIM 8                | EC000721                                                                                                                                                                                                     |