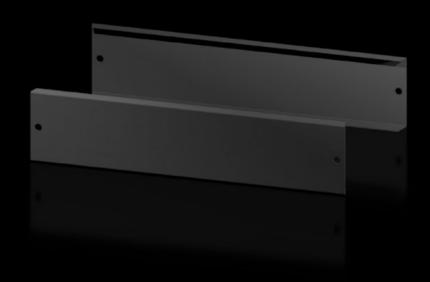

# AX 2830.061 - Base/plinth trim panels, front and rear for AX

The base/plinth trim panels at the front and rear provide a wide opening for optimum access to the screw connection and simple cable entry.

#### **Features**

| Model No.           | AX 2830.061                                                                                                                                                                                                                     |
|---------------------|---------------------------------------------------------------------------------------------------------------------------------------------------------------------------------------------------------------------------------|
| Design              | New version                                                                                                                                                                                                                     |
| Product description | The base/plinth trim panels at the front and rear provide a wide opening for optimum access to the screw connection and simple cable entry.                                                                                     |
| Material            | Base/plinth trim panel front/rear: Sheet steel                                                                                                                                                                                  |
| Colour              | RAL 9005                                                                                                                                                                                                                        |
| Supply includes     | 2 base/plinth trim panels, front/rear                                                                                                                                                                                           |
| Note                | Base/plinth elements are required at the side to finish off a base/<br>plinth unit<br>Components from the 1st generation base/plinth system cannot be<br>combined with components from the 2nd generation base/plinth<br>system |
| Dimensions          | Height: 100 mm                                                                                                                                                                                                                  |
| To fit              | Enclosure type: AX<br>Width: = 600 mm                                                                                                                                                                                           |
| Packs of            | 2 pc(s).                                                                                                                                                                                                                        |
| Net weight          | 1.28                                                                                                                                                                                                                            |
| Gross weight        | 1.371                                                                                                                                                                                                                           |
|                     |                                                                                                                                                                                                                                 |