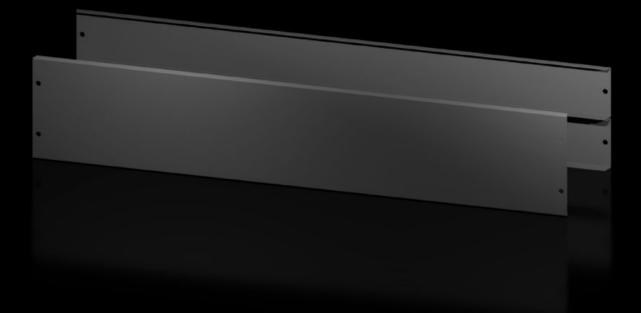

## AX 2830.122 - Base/plinth trim panels, front and rear for AX

The base/plinth trim panels at the front and rear provide a wide opening for optimum access to the screw connection and simple cable entry.