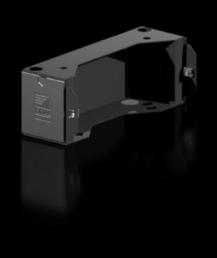

# AX 2830.310 - Base/plinth components, sides for AX

Base/plinth component for mounting in the depth and for stabilising the base/plinth.

#### **Features**

| Model No.             | AX 2830.310                                                                                                                         |  |
|-----------------------|-------------------------------------------------------------------------------------------------------------------------------------|--|
| Design                | New version                                                                                                                         |  |
| Product description   | Base/plinth component for mounting in the depth and for stabilising the base/plinth.                                                |  |
| Material              | Base/plinth components: Sheet steel<br>Cover caps: Plastic                                                                          |  |
| Colour                | RAL 9005                                                                                                                            |  |
| Supply includes       | 2 base/plinth components<br>2 cover caps<br>Assembly parts                                                                          |  |
| Note                  | Components from the 1st generation base/plinth system cannot be combined with components from the 2nd generation base/plinth system |  |
| Dimensions            | Height: 100 mm                                                                                                                      |  |
| To fit                | Enclosure type: AX<br>Depth: = 300 mm                                                                                               |  |
| Packs of              | 2 pc(s).                                                                                                                            |  |
| Net weight            | 1.96                                                                                                                                |  |
| Gross weight          | 2.065                                                                                                                               |  |
| Customs tariff number | 94039910                                                                                                                            |  |
| EAN                   | 4028177037625                                                                                                                       |  |
|                       |                                                                                                                                     |  |