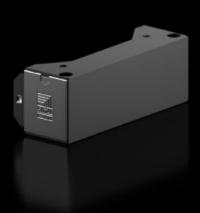

# AX 2830.310 - Base/plinth components, sides for AX

Base/plinth component for mounting in the depth and for stabilising the base/plinth.

#### **Features**

| Model No.             | AX 2830.310                                                                                                                         |  |
|-----------------------|-------------------------------------------------------------------------------------------------------------------------------------|--|
| Design                | New version                                                                                                                         |  |
| Product description   | Base/plinth component for mounting in the depth and for stabilising the base/plinth.                                                |  |
| Material              | Base/plinth components: Sheet steel<br>Cover caps: Plastic                                                                          |  |
| Colour                | RAL 9005                                                                                                                            |  |
| Supply includes       | 2 base/plinth components<br>2 cover caps<br>Assembly parts                                                                          |  |
| Note                  | Components from the 1st generation base/plinth system cannot be combined with components from the 2nd generation base/plinth system |  |
| Dimensions            | Height: 100 mm                                                                                                                      |  |
| To fit                | Enclosure type: AX<br>Depth: = 300 mm                                                                                               |  |
| Packs of              | 2 pc(s).                                                                                                                            |  |
| Net weight            | 1.96                                                                                                                                |  |
| Gross weight          | 2.065                                                                                                                               |  |
| Customs tariff number | 94039910                                                                                                                            |  |
| EAN                   | 4028177037625                                                                                                                       |  |
|                       |                                                                                                                                     |  |