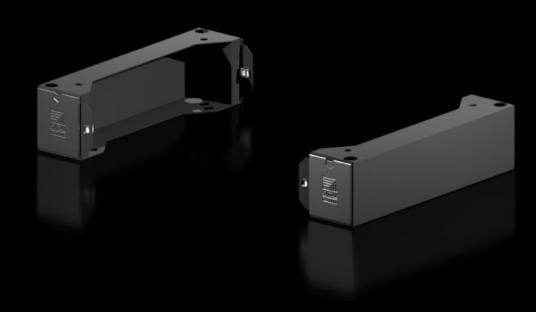

# AX 2830.410 - Base/plinth components, sides for AX

Base/plinth component for mounting in the depth and for stabilising the base/plinth.

#### **Features**

| Model No.             | AX 2830.410                                                                                                                         |  |
|-----------------------|-------------------------------------------------------------------------------------------------------------------------------------|--|
| Design                | New version                                                                                                                         |  |
| Product description   | Base/plinth component for mounting in the depth and for stabilising the base/plinth.                                                |  |
| Material              | Base/plinth components: Sheet steel<br>Cover caps: Plastic                                                                          |  |
| Colour                | RAL 9005                                                                                                                            |  |
| Supply includes       | 2 base/plinth components<br>2 cover caps<br>Assembly parts                                                                          |  |
| Note                  | Components from the 1st generation base/plinth system cannot be combined with components from the 2nd generation base/plinth system |  |
| Dimensions            | Height: 100 mm                                                                                                                      |  |
| To fit                | Enclosure type: AX<br>Depth: = 400 mm                                                                                               |  |
| Packs of              | 2 pc(s).                                                                                                                            |  |
| Net weight            | 2.516                                                                                                                               |  |
| Gross weight          | 2.518                                                                                                                               |  |
| Customs tariff number | 94039910                                                                                                                            |  |
| EAN                   | 4028177037649                                                                                                                       |  |
|                       |                                                                                                                                     |  |