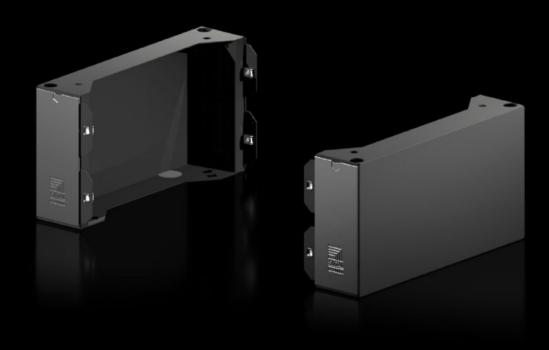

# AX 2830.420 - Base/plinth components, sides for AX

Base/plinth component for mounting in the depth and for stabilising the base/plinth.

#### **Features**

| Model No.             | AX 2830.420                                                                                                                         |  |
|-----------------------|-------------------------------------------------------------------------------------------------------------------------------------|--|
| Design                | New version                                                                                                                         |  |
| Product description   | Base/plinth component for mounting in the depth and for stabilising the base/plinth.                                                |  |
| Material              | Base/plinth components: Sheet steel<br>Cover caps: Plastic                                                                          |  |
| Colour                | RAL 9005                                                                                                                            |  |
| Supply includes       | 2 base/plinth components<br>2 cover caps<br>Assembly parts                                                                          |  |
| Note                  | Components from the 1st generation base/plinth system cannot be combined with components from the 2nd generation base/plinth system |  |
| Dimensions            | Height: 200 mm                                                                                                                      |  |
| To fit                | Enclosure type: AX<br>Depth: = 400 mm                                                                                               |  |
| Packs of              | 2 pc(s).                                                                                                                            |  |
| Net weight            | 3.9                                                                                                                                 |  |
| Gross weight          | 3.945                                                                                                                               |  |
| Customs tariff number | 94039910                                                                                                                            |  |
| EAN                   | 4028177037687                                                                                                                       |  |
|                       |                                                                                                                                     |  |