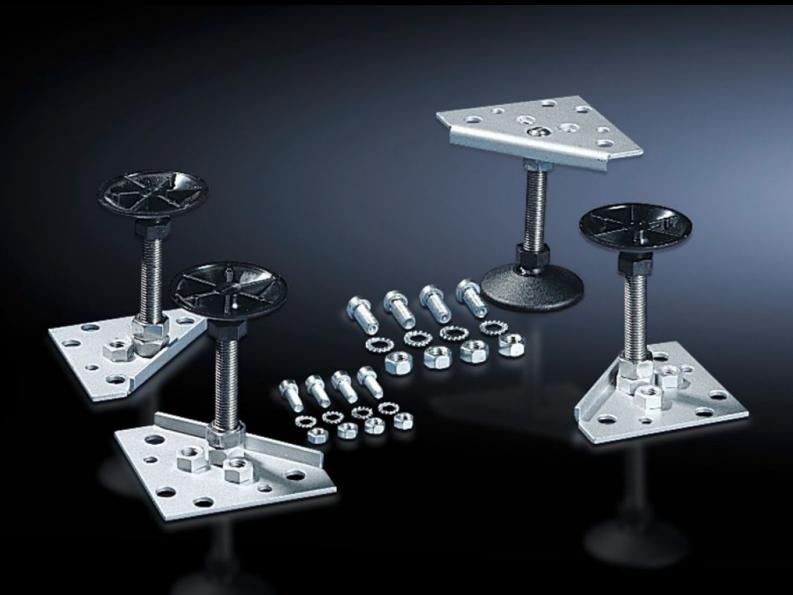

## SO 2890.000 - Levelling feet for base/plinth TS, stainless steel and base/plinth, complete, stainless steel

For direct mounting underneath the TS base/plinth and the base/plinth, complete. For unhindered access e.g. when cleaning the floor, and to compensate for floor irregularities.

## **Features**

| Model No.                                 | SO 2890.000                                                                                                                                                                             |
|-------------------------------------------|-----------------------------------------------------------------------------------------------------------------------------------------------------------------------------------------|
| Product description                       | For direct mounting underneath the base/plinth TS and the base/<br>plinth, complete. For unhindered access e.g. when cleaning the<br>floor, and to compensate for floor irregularities. |
| Benefits                                  | Unhindered access, e.g. for floor cleaning To compensate for height differences with floor irregularities                                                                               |
| Material                                  | Stainless steel 1.4301 (AISI 304)                                                                                                                                                       |
| Installation options                      | For direct mounting underneath the base/plinth TS and the base/plinth, complete                                                                                                         |
| Max. load capacity (static) per component | 400 kg                                                                                                                                                                                  |
| Dimensions                                | Thread: M16                                                                                                                                                                             |
| Levelling range                           | 45 - 120 mm                                                                                                                                                                             |
| Packs of                                  | 4 pc(s).                                                                                                                                                                                |
| Net weight                                | 2.4                                                                                                                                                                                     |
| Gross weight                              | 2.74                                                                                                                                                                                    |
| Customs tariff number                     | 73181900                                                                                                                                                                                |
| EAN                                       | 4028177034044                                                                                                                                                                           |
| ETIM 9                                    | EC000721                                                                                                                                                                                |
| ETIM 8                                    | EC000721                                                                                                                                                                                |
| ECLASS 8.0                                | 27182003                                                                                                                                                                                |
|                                           |                                                                                                                                                                                         |