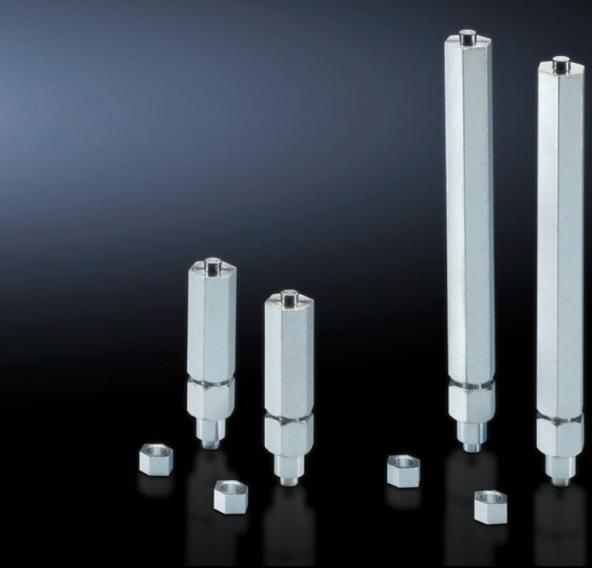

# SZ 2892.000 - Levelling component for base/plinth, complete and base/plinth, static

For retrospective installation through the corner piece and levelling of floor unevenness at the installation site up to a maximum of 15 mm.

#### **Features**

| Model No.                                 | SZ 2892.000                                                                                                                                    |
|-------------------------------------------|------------------------------------------------------------------------------------------------------------------------------------------------|
| Benefits                                  | A door offset caused by uneven flooring can be corrected<br>Installed on the assembled enclosure, i.e. no need to plan levelling<br>in advance |
| Applications                              | Compensation of max. 15 mm floor unevenness at the installation site                                                                           |
| Supply includes                           | Assembly parts                                                                                                                                 |
| For base/plinth trim height               | 200 mm                                                                                                                                         |
| Max. load capacity (static) per component | 250 kg                                                                                                                                         |
| Adjustment tool                           | Hex spanner SW 19                                                                                                                              |
| Installation options                      | Installed through the corner piece of the base/plinth component                                                                                |
| Note                                      | Check the load capacity of the floor.                                                                                                          |
| Packs of                                  | 4 pc(s).                                                                                                                                       |
| Net weight                                | 1.6                                                                                                                                            |
| Gross weight                              | 1.665                                                                                                                                          |
| Customs tariff number                     | 73181900                                                                                                                                       |