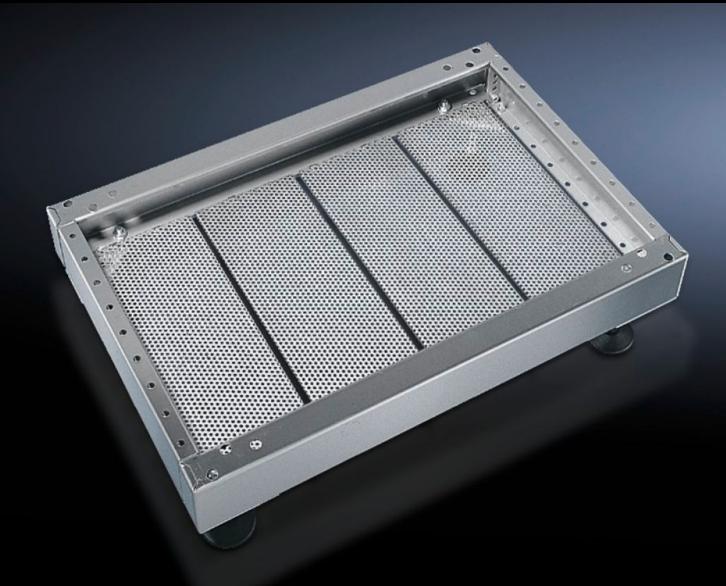

## PS 2913.000 - Base/plinth trim, modular for base/plinth TS, stainless steel and base/plinth, complete, stainless steel

For secure cable routing in the base/plinth between the floor and the enclosure.

## **Features**

| Model No.             | PS 2913.000                                                                      |
|-----------------------|----------------------------------------------------------------------------------|
| Product description   | For secure cable routing in the base/plinth between the floor and the enclosure. |
| Material              | Stainless steel 1.4301 (AISI 304)                                                |
| Supply includes       | 4 base/plinth trim panels                                                        |
| Note                  | One base/plinth trim panel is needed per 200 mm base/plinth width.               |
| Dimensions            | Width: 175 mm                                                                    |
| To fit                | Depth: = 600 mm                                                                  |
| Packs of              | 4 pc(s).                                                                         |
| Net weight            | 3.928                                                                            |
| Gross weight          | 4.129                                                                            |
| Customs tariff number | 73269098                                                                         |
| EAN                   | 4028177034419                                                                    |
| ETIM 9                | EC002620                                                                         |
| ETIM 8                | EC002620                                                                         |
| ECLASS 8.0            | 27189261                                                                         |
|                       |                                                                                  |