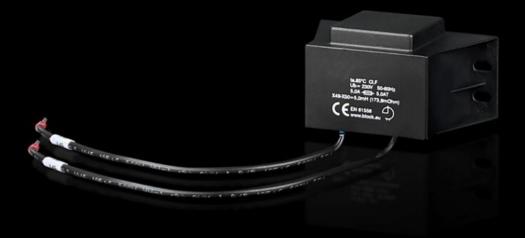

## SK 3124.010 - Line reactor Wall-mounted cooling unit Blue e+ Dynamic

Line reactor for complying with EMC requirements to DNV-CG-0339 Class A.

## Features

| Model No.                               | SK 3124.010            |
|-----------------------------------------|------------------------|
| Packs of                                | 1 pc(s).               |
| To fit Model No.                        | 3184.837               |
|                                         | 3185.837               |
|                                         | 3186.937               |
|                                         | 3187.937               |
| Dimensions                              | Width: 40 mm           |
|                                         | Height: 44 mm          |
|                                         | Length: 76 mm          |
| Operating temperature range             | 0 °C85 °C              |
| Rated operating voltage                 | 230 V, 1~, 50 Hz/60 Hz |
| IP protection category to IEC 60<br>529 | IP 00                  |
| Net weight                              | 0.3                    |
| Gross weight                            | 0.382                  |
| Customs tariff number                   | 85030098               |
| EAN                                     | 4028177039483          |