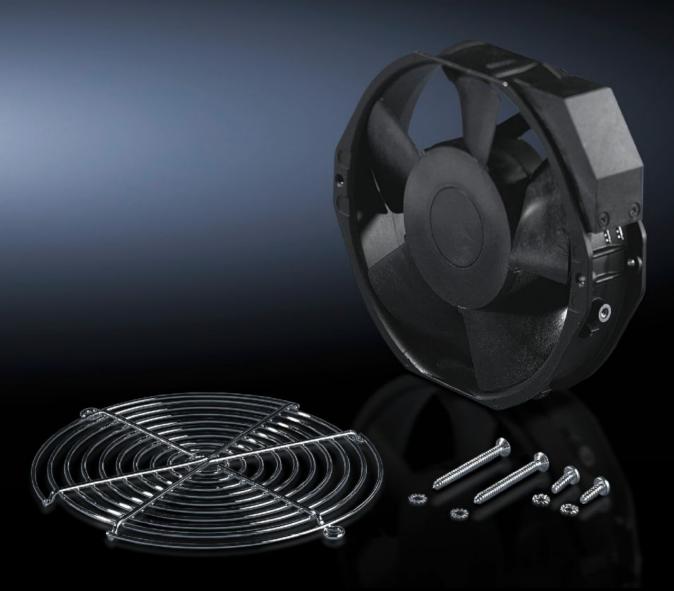

## SK 3165.230 - Fan expansion kit for door-mounted fan

Fan expansion kit to increase the air throughput of the door-mounted fan.

## Features

| Model No.             | SK 3165.230                                             |
|-----------------------|---------------------------------------------------------|
| Product description   | To increase the air throughput of the door-mounted fan. |
| Supply includes       | Fan                                                     |
|                       | Protective grille                                       |
|                       | Connection cable                                        |
|                       | Assembly parts                                          |
| To fit Model No.      | 3165.630                                                |
|                       | 3165.830                                                |
| Packs of              | 1 pc(s).                                                |
| Net weight            | 0.84                                                    |
| Gross weight          | 0.916                                                   |
| Customs tariff number | 84149000                                                |
| EAN                   | 4028177309449                                           |
| ETIM 9                | EC000320                                                |
| ETIM 8                | EC000320                                                |
| ECLASS 8.0            | 27180716                                                |
|                       |                                                         |