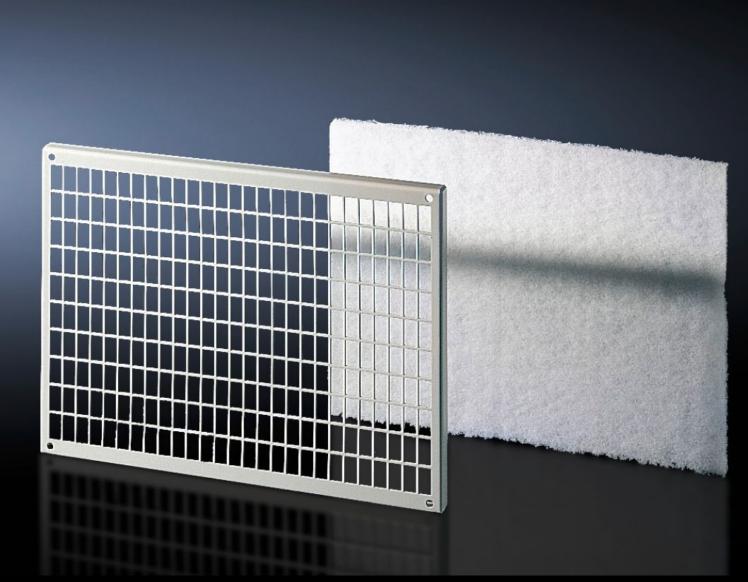

### SK 3174.000 - Chopped-fibre filter mat

Spare filter mats for roof-mounted fans, fan-and-filter units or thermoelectric coolers, for effective protection of enclosure components from dirt, dust and water.

#### **Features**

| Model No.             | SK 3174.000                                                                                                                                                                                                                                                                                    |
|-----------------------|------------------------------------------------------------------------------------------------------------------------------------------------------------------------------------------------------------------------------------------------------------------------------------------------|
| Design                | For filter holders                                                                                                                                                                                                                                                                             |
| Product description   | Made of chopped-fibre mat with a progressive structure. Temperature-resistant to 100 °C, self-extinguishing category F1 to DIN 53 438. Dust-laden air side: Open structure. Clean-air side: Closed structure. Reliable filtering of virtually all types of dust from a particle size of 10 μm. |
| Material              | Chemical fibres                                                                                                                                                                                                                                                                                |
| Note                  | Performance data, protection category and device approvals are only guaranteed when used in conjunction with original Rittal filter mats.                                                                                                                                                      |
| To fit Model No.      | 3175.000                                                                                                                                                                                                                                                                                       |
| Dimensions            | Width: 338 mm<br>Height: 242 mm<br>Depth: 17 mm                                                                                                                                                                                                                                                |
| Filter class          | to DIN EN 779: G2                                                                                                                                                                                                                                                                              |
| Packs of              | 3 pc(s).                                                                                                                                                                                                                                                                                       |
| Net weight            | 0.045                                                                                                                                                                                                                                                                                          |
| Gross weight          | 0.08                                                                                                                                                                                                                                                                                           |
| Customs tariff number | 56039390                                                                                                                                                                                                                                                                                       |
| EAN                   | 4028177038158                                                                                                                                                                                                                                                                                  |
| ETIM 9                | EC002513                                                                                                                                                                                                                                                                                       |
| ETIM 8                | EC002513                                                                                                                                                                                                                                                                                       |
| ECLASS 8.0            | 27180706                                                                                                                                                                                                                                                                                       |