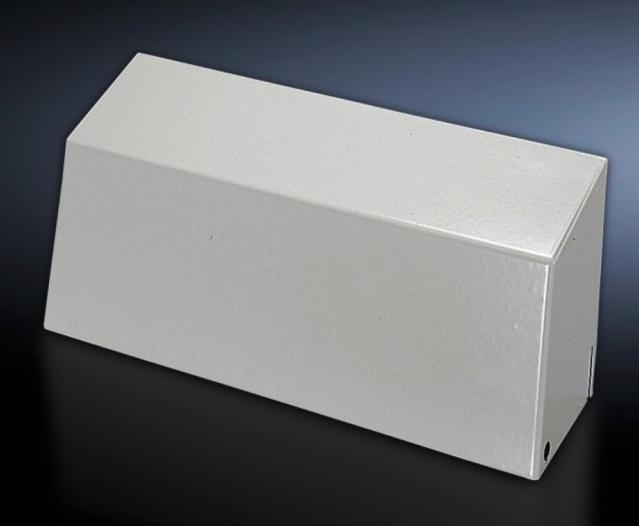

## SK 3213.310 Air diverter

State: 9/09/2025 (Source: rittal.com/nz-en)

POWER DISTRIBUTION >> CLIMATE CONTROL

IT INFRASTRUCTURE SOFTWARE & SERVICES

FRIEDHELM LOH GROUP

ENCLOSURES

## SK 3213.310 - Air diverter

Targeted routing of the cold air flow to avoid hot spots in the enclosure. Particularly well-suited for densely-packed electrical components in the enclosure.