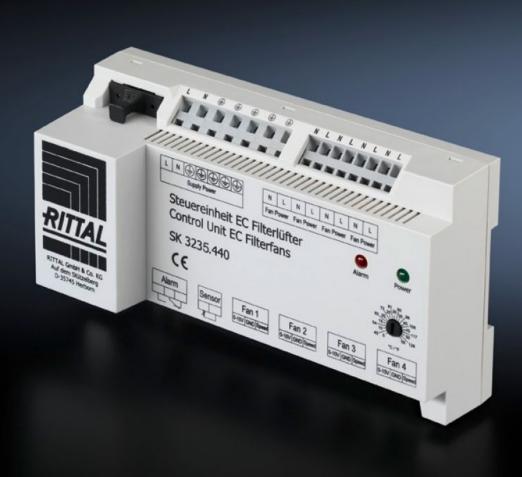

### SK 3235.440 - EC speed control Control unit for EC fan

Temperature-dependent speed control for EC fan-and-filter units to reduce noise and save energy.

#### Features

| Model No.               | SK 3235.440                                                                                                                     |
|-------------------------|---------------------------------------------------------------------------------------------------------------------------------|
| Product description     | Temperature-dependent speed control for EC fans to reduce noise and save energy. The function of the fan can also be monitored. |
| Function principle      | Activation and monitoring of up to 4 EC fan-and-filter units                                                                    |
|                         | For mounting on a 35 mm support rail EN 50 022                                                                                  |
|                         | External temperature sensor to record the actual temperature                                                                    |
|                         | Status LED to display the operating status                                                                                      |
|                         | Alarm relay for reporting overtemperature, fan defect, cable break and sensor failure                                           |
| Supply includes         | Speed control                                                                                                                   |
|                         | NTC sensor, length 1.80 m                                                                                                       |
| Packs of                | 1 pc(s).                                                                                                                        |
| Speed                   | 100 %                                                                                                                           |
| To fit Model No.        | 3140.500                                                                                                                        |
|                         | 3140.510                                                                                                                        |
|                         | 3240.500                                                                                                                        |
|                         | 3241.500                                                                                                                        |
|                         | 3243.500                                                                                                                        |
|                         | 3244.500                                                                                                                        |
|                         | 3245.500                                                                                                                        |
|                         | 3245.510                                                                                                                        |
|                         | 3245.508                                                                                                                        |
|                         | 3245.518                                                                                                                        |
| Setting range           | 5 °C55 °C                                                                                                                       |
| Rated operating voltage | 100 V – 250 V, 50 Hz/60 Hz                                                                                                      |
| Net weight              | 0.45                                                                                                                            |
| Gross weight            | 0.51                                                                                                                            |
|                         |                                                                                                                                 |