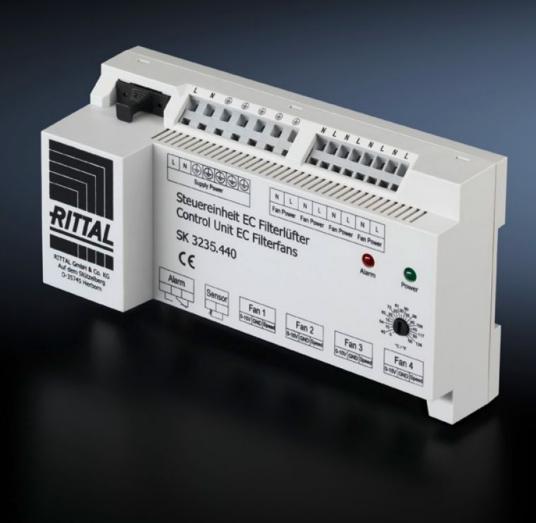

## SK 3235.460 - EC speed control Control unit for EC fan

Temperature-dependent speed control for EC fan-and-filter units to reduce noise and save energy.

#### **Features**

| Model No.               | SK 3235.460                                                                                                                     |
|-------------------------|---------------------------------------------------------------------------------------------------------------------------------|
| Product description     | Temperature-dependent speed control for EC fans to reduce noise and save energy. The function of the fan can also be monitored. |
| Function principle      | Activation and monitoring of up to 4 EC filter fans                                                                             |
|                         | For mounting on a 35 mm support rail EN 50 022                                                                                  |
|                         | External temperature sensor to record the actual temperature                                                                    |
|                         | Status LED to display the operating status                                                                                      |
|                         | Alarm relay for reporting overtemperature, fan defect, cable break                                                              |
|                         | and sensor failure                                                                                                              |
| Supply includes         | Speed control                                                                                                                   |
|                         | NTC sensor, length 1.80 m                                                                                                       |
| Packs of                | 1 pc(s).                                                                                                                        |
| Speed                   | 100 %                                                                                                                           |
| To fit Model No.        | 3240.900                                                                                                                        |
|                         | 3241.900                                                                                                                        |
|                         | 3243.900                                                                                                                        |
|                         | 3244.900                                                                                                                        |
|                         | 3245.900                                                                                                                        |
|                         | 3245.910                                                                                                                        |
|                         | 3245.908                                                                                                                        |
|                         | 3245.918                                                                                                                        |
|                         | 3245.800                                                                                                                        |
|                         | 3245.810                                                                                                                        |
| Setting range           | 5 °C55 °C                                                                                                                       |
| Rated operating voltage | 100 V – 250 V, 50 Hz/60 Hz                                                                                                      |
| Net weight              | 0.46                                                                                                                            |
| Gross weight            | 0.505                                                                                                                           |