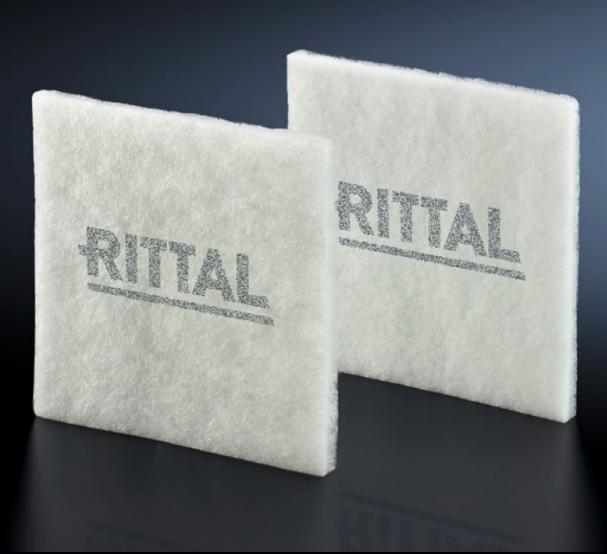

## SK 3237.054 - Chopped-fibre filter mat

Spare filter mats for roof-mounted fans, fan-and-filter units or thermoelectric coolers, for effective protection of enclosure components from dirt, dust and water.

#### **Features**

| Model No.           | SK 3237.054                                                                                                                                                                                                                                                                                          |
|---------------------|------------------------------------------------------------------------------------------------------------------------------------------------------------------------------------------------------------------------------------------------------------------------------------------------------|
| Design              | for filter fans                                                                                                                                                                                                                                                                                      |
| Product description | Made of chopped-fibre mat with a progressive structure. Temperature-resistant to 100 °C, self-extinguishing category F1 to DIN 53 438. Dust-laden air side: Open structure. Clean-air side: Closed structure. Reliable filtering of virtually all types of dust from a particle size of 10 $\mu m$ . |
| Material            | Chemical fibres                                                                                                                                                                                                                                                                                      |
| Colour              | White                                                                                                                                                                                                                                                                                                |
| Note                | No suitable for use in EMC filter fans.                                                                                                                                                                                                                                                              |
| To fit Model No.    | 3237.3xx/3237.7xx                                                                                                                                                                                                                                                                                    |
| Dimensions          | Width: 89 mm<br>Height: 89 mm<br>Depth: 10 mm                                                                                                                                                                                                                                                        |
| Filter class        | to DIN EN 779: G2<br>to DIN EN ISO 16890: ISO Coarse 50%                                                                                                                                                                                                                                             |
| Packs of            | 5 pc(s).                                                                                                                                                                                                                                                                                             |
| Net weight          | 0.005                                                                                                                                                                                                                                                                                                |
| Gross weight        | 0.012                                                                                                                                                                                                                                                                                                |