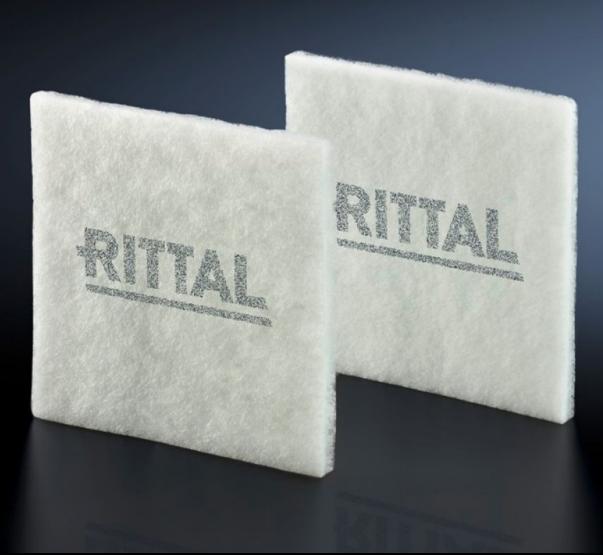

## SK 3237.055 - Chopped-fibre filter mat

Spare filter mats for roof-mounted fans, fan-and-filter units or thermoelectric coolers, for effective protection of enclosure components from dirt, dust and water.

#### **Features**

| Model No.           | SK 3237.055                                                                                                                                                                                                                                                                                          |
|---------------------|------------------------------------------------------------------------------------------------------------------------------------------------------------------------------------------------------------------------------------------------------------------------------------------------------|
| Design              | for filter fans                                                                                                                                                                                                                                                                                      |
| Product description | Made of chopped-fibre mat with a progressive structure. Temperature-resistant to 100 °C, self-extinguishing category F1 to DIN 53 438. Dust-laden air side: Open structure. Clean-air side: Closed structure. Reliable filtering of virtually all types of dust from a particle size of 10 $\mu m$ . |
| Material            | Chemical fibres                                                                                                                                                                                                                                                                                      |
| Colour              | White                                                                                                                                                                                                                                                                                                |
| Note                | No suitable for use in EMC filter fans.                                                                                                                                                                                                                                                              |
| To fit Model No.    | 3237.3xx/3237.7xx                                                                                                                                                                                                                                                                                    |
| Dimensions          | Width: 89 mm<br>Height: 89 mm<br>Depth: 10 mm                                                                                                                                                                                                                                                        |
| Filter class        | to DIN EN 779: G2<br>to DIN EN ISO 16890: ISO Coarse 50%                                                                                                                                                                                                                                             |
| Packs of            | 50 pc(s).                                                                                                                                                                                                                                                                                            |
| Net weight          | 0.05                                                                                                                                                                                                                                                                                                 |
| Gross weight        | 0.164                                                                                                                                                                                                                                                                                                |