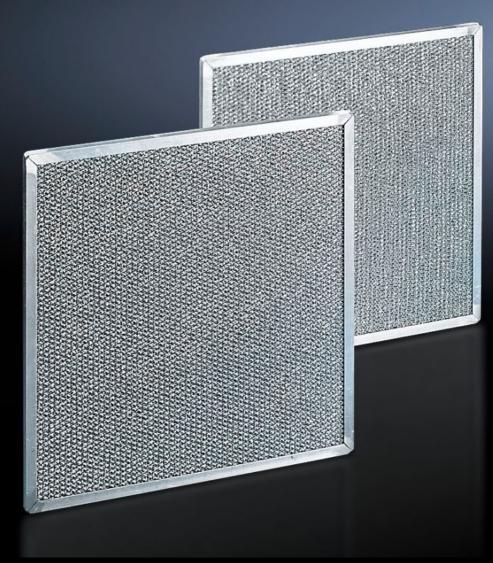

# SK 3286.510 - Metal filter for cooling units, climate control door, section door, air-air heat exchangers and chillers

We recommend the use of washable metal filters, particularly in environments with dusty or oily ambient air. If air or steam condenses on the metal surfaces, any particles that may be present will adhere to the metal and are easily washed out with water or grease-dissolving detergents.

#### **Features**

| Model No.             | SK 3286.510                                                                                                                                                                                                                                                                                       |  |
|-----------------------|---------------------------------------------------------------------------------------------------------------------------------------------------------------------------------------------------------------------------------------------------------------------------------------------------|--|
| Product description   | Particularly when cooling units are used in dusty and oily environments, it is advisable to use washable metal filters. If air or steam condenses on the metal surfaces, any particles present will adhere to the metal, and can easily be washed out with water or grease-dissolving detergents. |  |
| Material              | Aluminium                                                                                                                                                                                                                                                                                         |  |
| To fit Model No.      | 3273<br>3382<br>3383<br>3385<br>3359<br>3318.600<br>3318.610<br>3319.600<br>3319.600<br>3319.600                                                                                                                                                                                                  |  |
| Dimensions            | Width: 530 mm<br>Height: 255 mm<br>Depth: 10 mm                                                                                                                                                                                                                                                   |  |
| Packs of              | 1 pc(s).                                                                                                                                                                                                                                                                                          |  |
| Net weight            | 0.4                                                                                                                                                                                                                                                                                               |  |
| Gross weight          | 0.473                                                                                                                                                                                                                                                                                             |  |
| Customs tariff number | 76169100                                                                                                                                                                                                                                                                                          |  |