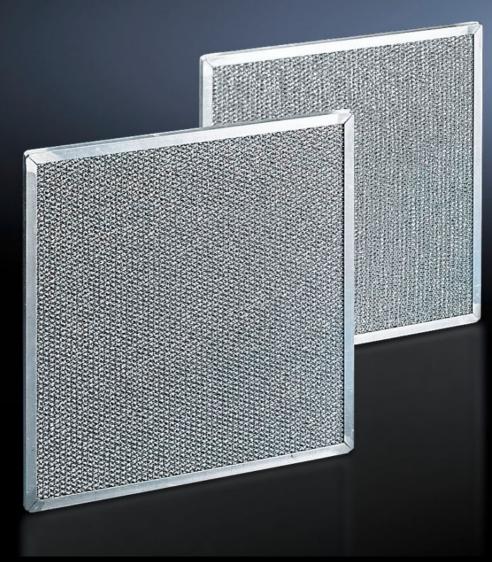

# SK 3286.620 - Metal filter for cooling units, climate control door, section door, air-air heat exchangers and chillers

We recommend the use of washable metal filters, particularly in environments with dusty or oily ambient air. If air or steam condenses on the metal surfaces, any particles that may be present will adhere to the metal and are easily washed out with water or grease-dissolving detergents.

#### **Features**

| Model No.             | SK 3286.620                                                                                                                                                                                                                                                                                       |
|-----------------------|---------------------------------------------------------------------------------------------------------------------------------------------------------------------------------------------------------------------------------------------------------------------------------------------------|
| Product description   | Particularly when cooling units are used in dusty and oily environments, it is advisable to use washable metal filters. If air or steam condenses on the metal surfaces, any particles present will adhere to the metal, and can easily be washed out with water or grease-dissolving detergents. |
| Material              | Aluminium                                                                                                                                                                                                                                                                                         |
| Supply includes       | Assembly parts                                                                                                                                                                                                                                                                                    |
| To fit Model No.      | 3335.930<br>3335.940<br>3335.950<br>3335.960                                                                                                                                                                                                                                                      |
| Dimensions            | Width: 650 mm<br>Height: 1,025 mm<br>Depth: 20 mm                                                                                                                                                                                                                                                 |
| Packs of              | 1 pc(s).                                                                                                                                                                                                                                                                                          |
| Net weight            | 4.3                                                                                                                                                                                                                                                                                               |
| Gross weight          | 4.7                                                                                                                                                                                                                                                                                               |
| Customs tariff number | 73144900                                                                                                                                                                                                                                                                                          |
| EAN                   | 4028177976474                                                                                                                                                                                                                                                                                     |
| ETIM 9                | EC002513                                                                                                                                                                                                                                                                                          |
| ETIM 8                | EC002513                                                                                                                                                                                                                                                                                          |
| ECLASS 8.0            | 27180706                                                                                                                                                                                                                                                                                          |