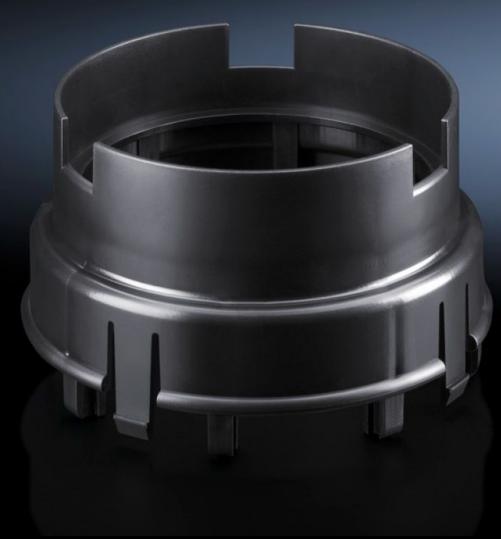

# SK 3286.840 - Air duct adaptor for air duct system and shallow air duct system

The adaptor serves as a connection between the cooling unit (air inlet opening) and the air-duct system. Suitable for roof-mounted cooling units 3359.XXX and 3382.XXX

#### **Features**

| Model No.             | SK 3286.840                                                                                                           |  |
|-----------------------|-----------------------------------------------------------------------------------------------------------------------|--|
| Product description   | The adaptor serves as a connection between the roof-mounted cooling unit (air inlet opening) and the air-duct system. |  |
| Material              | ABS                                                                                                                   |  |
| Colour                | RAL 9005                                                                                                              |  |
| To fit Model No.      | 3359<br>3382                                                                                                          |  |
| Packs of              | 1 pc(s).                                                                                                              |  |
| Net weight            | 0.06                                                                                                                  |  |
| Gross weight          | 0.071                                                                                                                 |  |
| Customs tariff number | 84159000                                                                                                              |  |
| EAN                   | 4028177686410                                                                                                         |  |
| ETIM 9                | EC002515                                                                                                              |  |
| ETIM 8                | EC002515                                                                                                              |  |
| ECLASS 8.0            | 27180712                                                                                                              |  |
|                       |                                                                                                                       |  |