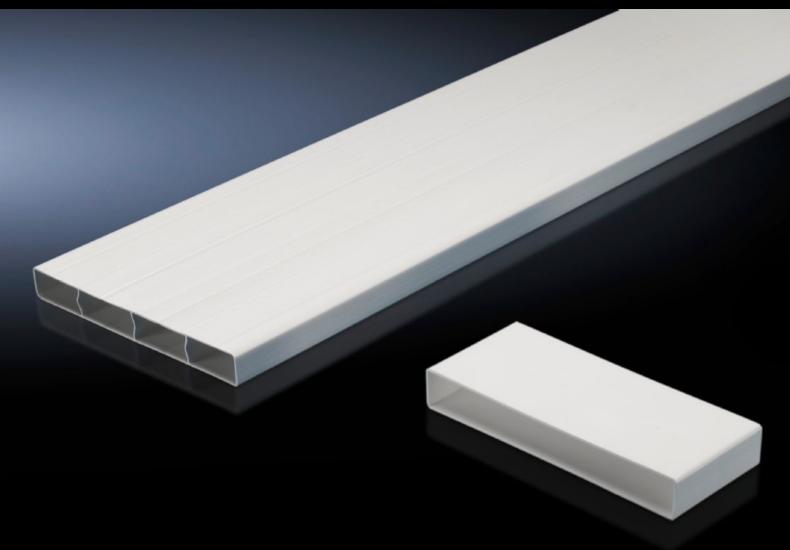

#### SK 3286.860 - Flat duct extension

Extension kit for shallow air duct system 3286.850 for length compensation in the width, depth or height in enclosures.

#### **Features**

| Model No.             | SK 3286.860                                                                                                             |
|-----------------------|-------------------------------------------------------------------------------------------------------------------------|
| Product description   | Extension kit for shallow air duct system 3286.850 for length compensation in the width, depth or height in enclosures. |
| Material              | Flame-resistant plastic to DIN 4102/B1                                                                                  |
| Colour                | RAL 7035                                                                                                                |
| Supply includes       | Shallow duct 1500 mm<br>Connecting piece                                                                                |
| Packs of              | 1 pc(s).                                                                                                                |
| Net weight            | 1.96                                                                                                                    |
| Gross weight          | 2.26                                                                                                                    |
| Customs tariff number | 39269097                                                                                                                |
| EAN                   | 4028177557062                                                                                                           |
| ETIM 9                | EC011217                                                                                                                |
| ETIM 8                | EC011217                                                                                                                |
| ECLASS 8.0            | 22410601                                                                                                                |
|                       |                                                                                                                         |