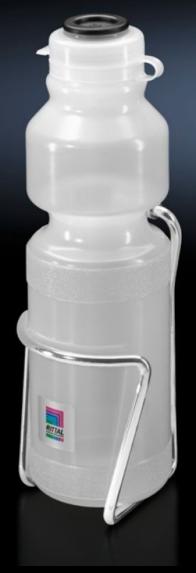

# SK 3301.600 - Condensate collecting bottle for cooling units and air-water heat exchangers

For mounting on the enclosure. For use with all enclosure cooling units and air/water heat exchangers. Safety overflow at the side. Capacity approximately 0.75 l.

#### **Features**

| Model No.             | SK 3301.600                                                                                                                                                        |
|-----------------------|--------------------------------------------------------------------------------------------------------------------------------------------------------------------|
| Product description   | For mounting on the enclosure. For use with all enclosure cooling units and air/water heat exchangers. Safety overflow at the side. Capacity approximately 0.75 l. |
| Supply includes       | Condensate collecting bottle<br>Bottle holder<br>Assembly parts                                                                                                    |
| Packs of              | 1 pc(s).                                                                                                                                                           |
| Net weight            | 0.14                                                                                                                                                               |
| Gross weight          | 0.144                                                                                                                                                              |
| Customs tariff number | 39269097                                                                                                                                                           |
| EAN                   | 4028177227958                                                                                                                                                      |
| ETIM 9                | EC002009                                                                                                                                                           |
| ETIM 8                | EC002009                                                                                                                                                           |
| ECLASS 8.0            | 27180715                                                                                                                                                           |
|                       |                                                                                                                                                                    |