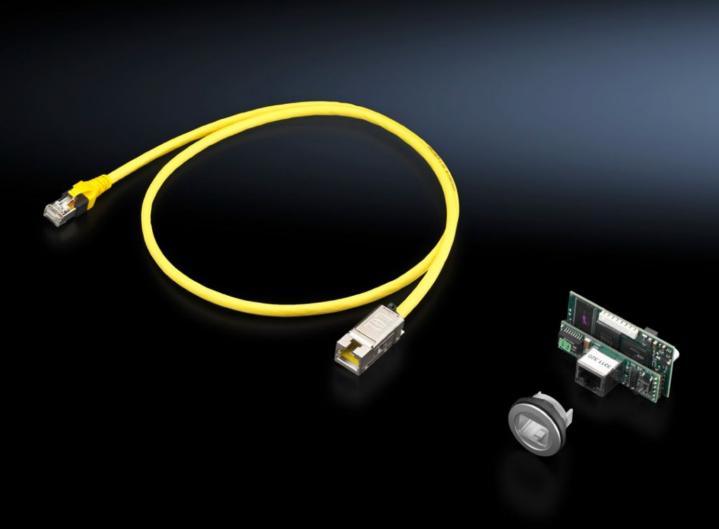

## SK 3311.320 - SNMP card

SNMP card as an accessory for connecting LCP Rack/Inline DX units to the network.

## **Features**

| Model No.             | SK 3311.320                                                                                                                                                                                                       |
|-----------------------|-------------------------------------------------------------------------------------------------------------------------------------------------------------------------------------------------------------------|
| Product description   | For connecting LCP Rack/Inline DX units to the network. The SNMP card is plugged into the control board of the LCP and is ready to use. Software configuration is subsequently carried out via the Web interface. |
| Function principle    | Automatic alarm messages by e-mail or SNMP trap when a limit value is exceeded Remote modification of the device setpoint                                                                                         |
| Supply includes       | SNMP card<br>RJ 45 coupling<br>CAT 6 cable STP                                                                                                                                                                    |
| Protocols             | SNMPv1<br>Modbus/TCP                                                                                                                                                                                              |
| Packs of              | 1 pc(s).                                                                                                                                                                                                          |
| Net weight            | 0.2                                                                                                                                                                                                               |
| Gross weight          | 0.28                                                                                                                                                                                                              |
| Customs tariff number | 85176200                                                                                                                                                                                                          |
| EAN                   | 4028177691391                                                                                                                                                                                                     |
| ECLASS 8.0            | 27180712                                                                                                                                                                                                          |