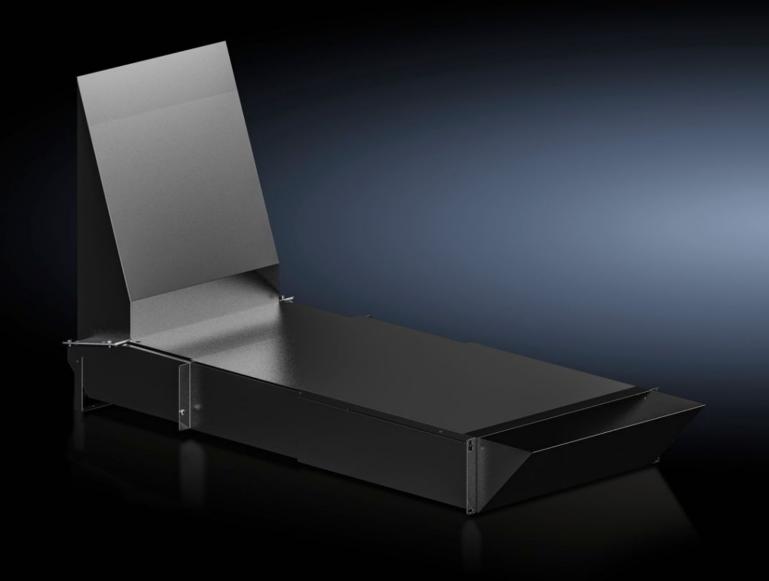

# SK 3312.820 - Air duct for wall-mounted cooling unit Blue e+ IT

For cold air infeed in front of the 482.6 mm (19") level in combination with the Blue e+ IT wall-mounted cooling unit.

#### **Features**

| Model No.             | SK 3312.820                                                                                                            |
|-----------------------|------------------------------------------------------------------------------------------------------------------------|
| Product description   | For cold air infeed in front of the 482.6 mm (19") level in combination with the Blue e+ IT wall-mounted cooling unit. |
| Benefits              | One air duct for different enclosure depths                                                                            |
| Material              | Sheet steel, spray-finished                                                                                            |
| Colour                | RAL 9005                                                                                                               |
| Supply includes       | Assembly parts                                                                                                         |
| Installation options  | Mounting in the bottom 3 U of the 482.6 mm (19") level                                                                 |
| Dimensions            | Width: 482.6 mm<br>Height: 3 U                                                                                         |
| To fit                | Depth: = 800 mm<br>= 1,000 mm<br>= 1,200 mm                                                                            |
| Packs of              | 1 pc(s).                                                                                                               |
| Net weight            | 16.15                                                                                                                  |
| Gross weight          | 17                                                                                                                     |
| Customs tariff number | 39269097                                                                                                               |
| EAN                   | 4028177944541                                                                                                          |