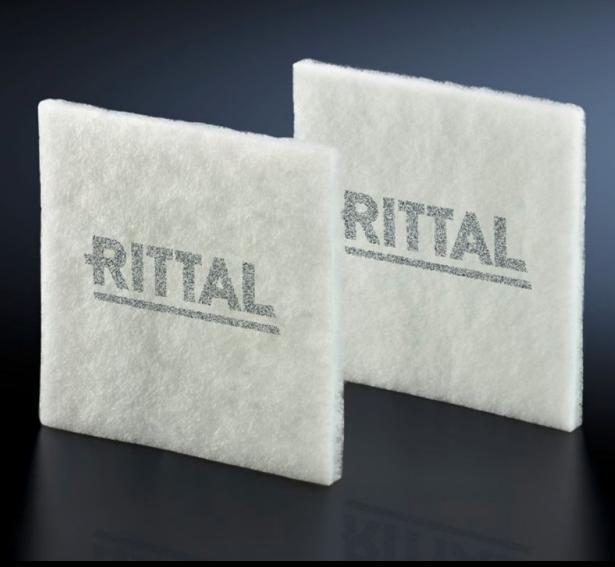

## SK 3327.700 - Chopped-fibre filter mat

Spare filter mats for roof-mounted fans, fan-and-filter units or thermoelectric coolers, for effective protection of enclosure components from dirt, dust and water.

#### **Features**

| Model No.             | SK 3327.700                                                                                                                                                                                                                                                                                    |
|-----------------------|------------------------------------------------------------------------------------------------------------------------------------------------------------------------------------------------------------------------------------------------------------------------------------------------|
| Design                | for filter fans                                                                                                                                                                                                                                                                                |
| Product description   | Made of chopped-fibre mat with a progressive structure. Temperature-resistant to 100 °C, self-extinguishing category F1 to DIN 53 438. Dust-laden air side: Open structure. Clean-air side: Closed structure. Reliable filtering of virtually all types of dust from a particle size of 10 μm. |
| Material              | Chemical fibres                                                                                                                                                                                                                                                                                |
| Note                  | Performance data, protection category and device approvals are only guaranteed when used in conjunction with original Rittal filter mats.                                                                                                                                                      |
| Filter class          | to DIN EN 779: G3<br>to DIN EN ISO 16890: ISO Coarse 50%                                                                                                                                                                                                                                       |
| Packs of              | 5 pc(s).                                                                                                                                                                                                                                                                                       |
| Net weight            | 0.09                                                                                                                                                                                                                                                                                           |
| Gross weight          | 0.093                                                                                                                                                                                                                                                                                          |
| Customs tariff number | 56039390                                                                                                                                                                                                                                                                                       |
| EAN                   | 4028177205314                                                                                                                                                                                                                                                                                  |
| ETIM 9                | EC002513                                                                                                                                                                                                                                                                                       |
|                       |                                                                                                                                                                                                                                                                                                |