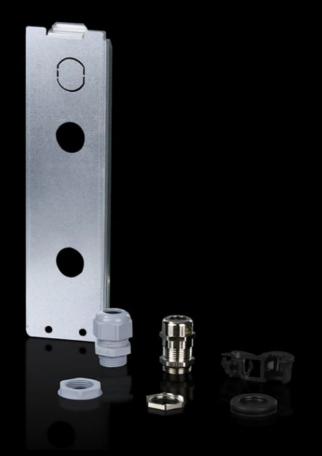

## SK 3355.200 - Cover for connection box

Cover to protect the electrical connection on the cooling unit. This cover is compulsory for IT and container applications.

## Features

| Model No.             | SK 3355.200              |
|-----------------------|--------------------------|
| Material              | Sheet steel, zinc-plated |
| Supply includes       | Connection box cover     |
|                       | Cable glands             |
|                       | Strain relief            |
|                       | Nuts                     |
|                       | Entry grommet            |
| To fit Model No.      | 3184.837                 |
|                       | 3185.x3x                 |
| Packs of              | 1 pc(s).                 |
| Net weight            | 0.17                     |
| Gross weight          | 0.179                    |
| Customs tariff number | 84159000                 |
| EAN                   | 4028177976771            |
| ETIM 9                | EC002617                 |
|                       |                          |