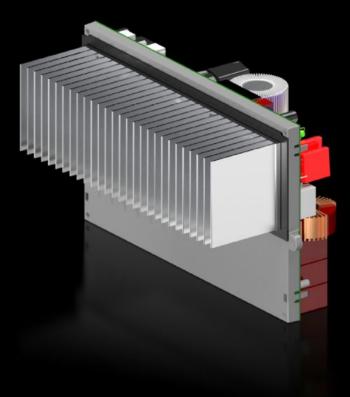

## SK 3398.342 - Inverter

Spare part

## Features

| Model No.             | SK 3398.342   |
|-----------------------|---------------|
| To fit Model No.      | 3186630       |
|                       | 3186930       |
|                       | 3187630       |
|                       | 3187930       |
|                       | 3312810       |
|                       | 3320200       |
| Packs of              | 1 pc(s).      |
| Net weight            | 3.26          |
| Gross weight          | 3.66          |
| Customs tariff number | 85044085      |
| EAN                   | 4028177803381 |
| ETIM 9                | EC000855      |
| ETIM 8                | EC000855      |
| ECLASS 8.0            | 27189269      |