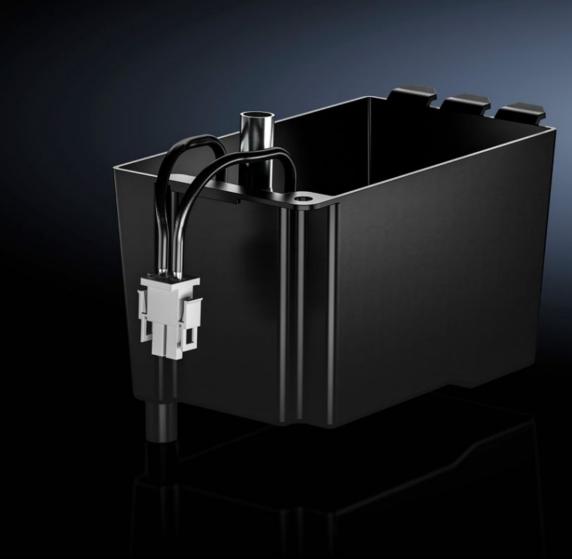

## SK 3398.350 Condensate evaporator

State: 20/07/2025 (Source: rittal.com/nz-en)

## SK 3398.350 - Condensate evaporator

## **Features**

| Model No.       SK 3398.350         Rated operating voltage       380 V         Packs of       1 pc(s).         Net weight       0.55         Gross weight       0.573         Customs tariff number       84159000         EAN       4028177803466         ETIM 9       EC000855         ETIM 8       EC000855         ECLASS 8.0       27189269 |                         |               |
|---------------------------------------------------------------------------------------------------------------------------------------------------------------------------------------------------------------------------------------------------------------------------------------------------------------------------------------------------|-------------------------|---------------|
| Packs of       1 pc(s).         Net weight       0.55         Gross weight       0.573         Customs tariff number       84159000         EAN       4028177803466         ETIM 9       EC000855         ETIM 8       EC000855                                                                                                                   | Model No.               | SK 3398.350   |
| Net weight       0.55         Gross weight       0.573         Customs tariff number       84159000         EAN       4028177803466         ETIM 9       EC000855         ETIM 8       EC000855                                                                                                                                                   | Rated operating voltage | 380 V         |
| Gross weight         0.573           Customs tariff number         84159000           EAN         4028177803466           ETIM 9         EC000855           ETIM 8         EC000855                                                                                                                                                               | Packs of                | 1 pc(s).      |
| Customs tariff number 84159000  EAN 4028177803466  ETIM 9 EC000855  ETIM 8 EC000855                                                                                                                                                                                                                                                               | Net weight              | 0.55          |
| EAN 4028177803466  ETIM 9 EC000855  ETIM 8 EC000855                                                                                                                                                                                                                                                                                               | Gross weight            | 0.573         |
| ETIM 9 EC000855 ETIM 8 EC000855                                                                                                                                                                                                                                                                                                                   | Customs tariff number   | 84159000      |
| ETIM 8 EC000855                                                                                                                                                                                                                                                                                                                                   | EAN                     | 4028177803466 |
|                                                                                                                                                                                                                                                                                                                                                   | ETIM 9                  | EC000855      |
| ECLASS 8.0 27189269                                                                                                                                                                                                                                                                                                                               | ETIM 8                  | EC000855      |
|                                                                                                                                                                                                                                                                                                                                                   | ECLASS 8.0              | 27189269      |