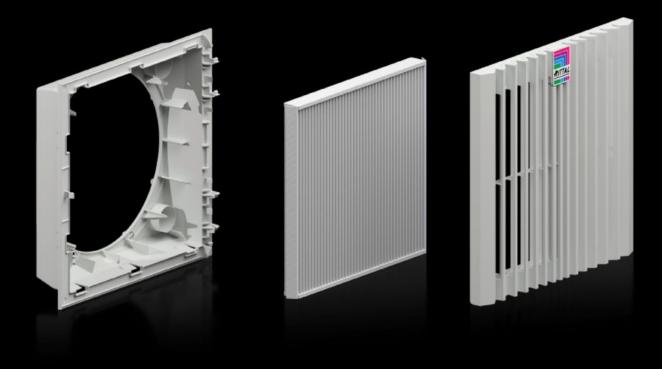

## SK 3399.915 - Filter housing for filter fans

Complete filter housing unit for tool-free installation in surfaces.

## **Features**

| SK 3399.915                                                                         |
|-------------------------------------------------------------------------------------|
| wall-mounted                                                                        |
| Maximum air throughput via pleated filter included in the delivered state           |
| Easy filter changes, thanks to a new opening mechanism on the louvred grille        |
| Faster installation on the enclosure with optimised detent hooks Tool-free assembly |
| RAL 7035                                                                            |
| Complete unit ready to install, including pleated filter                            |
| Width: 323 mm<br>Height: 323 mm                                                     |
| 1 pc(s).                                                                            |
| 0.96                                                                                |
| 1.517                                                                               |
| 39269097                                                                            |
| 4028177001589                                                                       |
| EC000320                                                                            |
| 27180716                                                                            |
|                                                                                     |