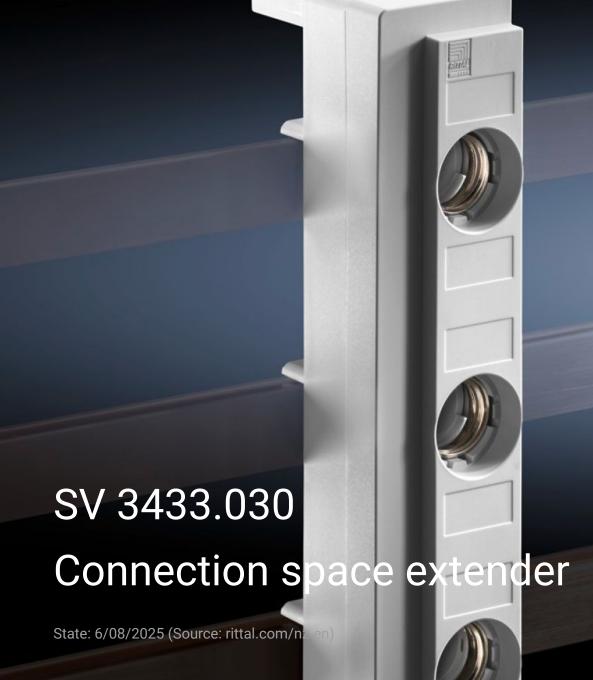

## SV 3433.030 - Connection space extender for busmounting fuse bases

Contact hazard protection including cable duct for side extension of the connection space by 14 mm.

## **Features**

| Model No.             | SV 3433.030                                                                                                     |
|-----------------------|-----------------------------------------------------------------------------------------------------------------|
| Product description   | Contact hazard protection cover plate including cable duct for side extension of the connection space by 14 mm. |
| Material              | Polyamide Fire protection corresponding to UL 94-V0                                                             |
| Colour                | RAL 7035                                                                                                        |
| Fuse inserts          | D III-E 33                                                                                                      |
| To fit Model No.      | 3433.010                                                                                                        |
| Packs of              | 10 pc(s).                                                                                                       |
| Net weight            | 0.7                                                                                                             |
| Gross weight          | 0.948                                                                                                           |
| Customs tariff number | 85444290                                                                                                        |
| EAN                   | 4028177683228                                                                                                   |
| ETIM 9                | EC001638                                                                                                        |
| ETIM 8                | EC001638                                                                                                        |
| ECLASS 8.0            | 27142116                                                                                                        |
|                       |                                                                                                                 |