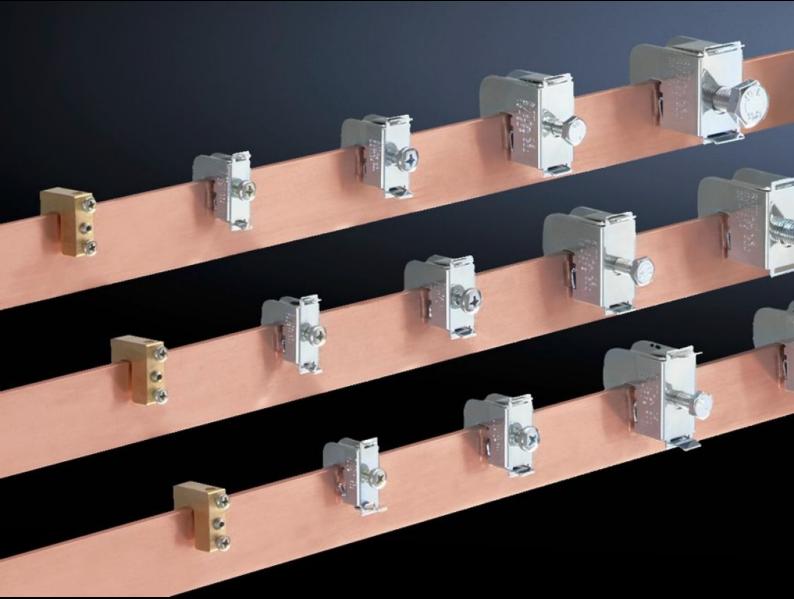

## SV 3454.500 - Conductor connection clamp

For connecting round conductors and laminated copper bars.

#### **Features**

| SV 3454.500                                                                                                    |
|----------------------------------------------------------------------------------------------------------------|
| For connecting round conductors and laminated copper bars.                                                     |
| Sheet steel                                                                                                    |
| Zinc-plated, passivated                                                                                        |
| 22.5 x 20 mm                                                                                                   |
| Wire end ferrules should be used with fine wire conductors                                                     |
| 70 - 185 mm²                                                                                                   |
| 5 mm                                                                                                           |
| 15 pc(s).                                                                                                      |
| 1.95                                                                                                           |
| 1.982                                                                                                          |
| 7.6 kg CO2 eq (Cat B)                                                                                          |
| Category B: PCF value (cradle-to-gate) based on the product weight, approximately calculated and self-declared |
| 85369010                                                                                                       |
| 4028177042711                                                                                                  |
| EC000001                                                                                                       |
| EC000001                                                                                                       |
| 27141146                                                                                                       |
|                                                                                                                |

#### Tender text

SV conductor connection clamps

for E-CU busbars and Rittal PLS.

for bar thickness: 5 mm

Connection of round conductors 70 - 185 mm2

Wire end ferrules should be used with

fine wire conductors.

Clamping area: for laminated

copper bars 22.5 x 20 mm

Tightening torque

Conductor connection clamp: 12 - 15 Nm

Material: sheet steel, zinc plated, passivated

© Rittal 2025