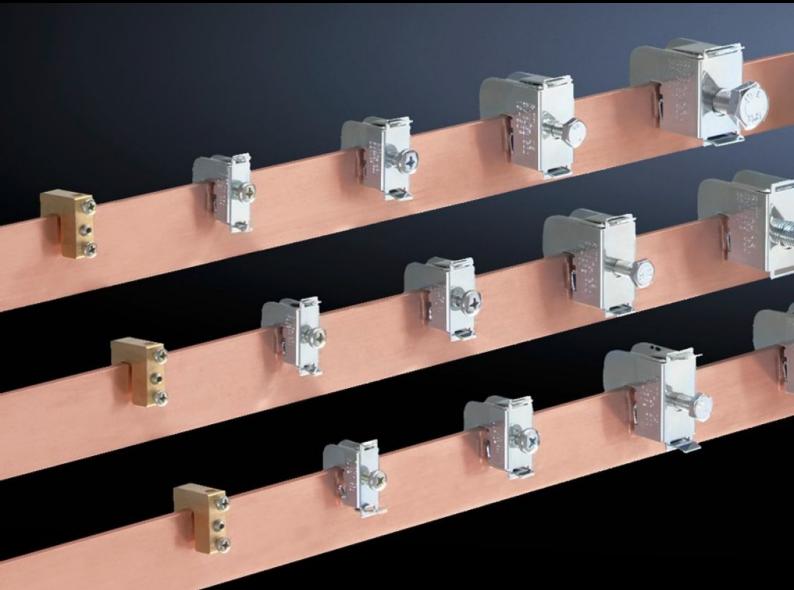

## SV 3457.500 - Conductor connection clamp

For connecting round conductors and laminated copper bars.

#### Features

| Model No.                                       | SV 3457.500                                                                                                    |
|-------------------------------------------------|----------------------------------------------------------------------------------------------------------------|
| Product description                             | For connecting round conductors and laminated copper bars.                                                     |
| Material                                        | Sheet steel                                                                                                    |
| Surface finish                                  | Zinc-plated, passivated                                                                                        |
| Clamping area for laminated copper bars (W x H) | 10.5 x 11 mm                                                                                                   |
| Note                                            | Wire end ferrules should be used with fine wire conductors                                                     |
| Connection of round conductors                  | 16 - 50 mm²                                                                                                    |
| For bar thickness                               | 10 mm                                                                                                          |
| Packs of                                        | 15 pc(s).                                                                                                      |
| Net weight                                      | 0.975                                                                                                          |
| Gross weight                                    | 1.06                                                                                                           |
| PCF per pack (cradle-to-gate)                   | 3.9 kg CO2 eq (Cat B)                                                                                          |
| Note on PCF category                            | Category B: PCF value (cradle-to-gate) based on the product weight, approximately calculated and self-declared |
| Customs tariff number                           | 85369010                                                                                                       |
| EAN                                             | 4028177042759                                                                                                  |
| ETIM 9                                          | EC00001                                                                                                        |
| ETIM 8                                          | EC00001                                                                                                        |
| ECLASS 8.0                                      | 27141146                                                                                                       |
|                                                 |                                                                                                                |

#### Tender text

SV conductor connection clamps for E-CU busbars and Rittal PLS. For bar thickness: 10 mm Connection of round conductors 16 - 50 mm2 Wire end ferrules should be used with fine wire conductors. Clamping area: for laminated copper bars 10.5 x 11 mm Tightening torque Conductor connection clamp: 6 - 8 Nm Material: sheet steel, zinc plated, passivated